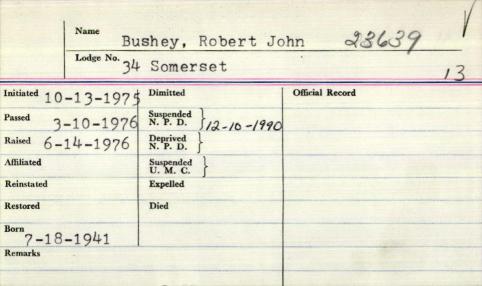

|  |
|------------------------|-----------------------|-----------------|--|
| Lodge No.              | 9 Bingham             | ,               |  |
| Initiated 0-3-1942     | Dimitted 3-5-1986     | Official Record |  |
| Passed 11-4-1942       | Suspended<br>N. P. D. | 101945          |  |
| Raised 12-21942        | Deprived<br>N. P. D.  | JW1946          |  |
| Affiliated             | Suspended<br>U. M. C. | SW1947          |  |
| Reinstated             | Expelled              | M9m1948         |  |
| Restored               | Died                  | mar 1949        |  |
| Remarks   30m/11-1     | 8-1920                |                 |  |
|                        |                       |                 |  |
|                        |                       |                 |  |



| N. S. P.     | Name /    | Bushnell,                       | and - The       |
|--------------|-----------|---------------------------------|-----------------|
|              | Lodge No. | usmecc,                         | wiene oc        |
|              | Louge No. | 14                              |                 |
| Initiated    | 1 1.1     | Dimitted                        | Official Record |
| Passed 2/    | 11/16     | Suspended }                     |                 |
| Raised       | 118/16    | N. P. D. Deprived 1<br>N. P. D. |                 |
| Affiliated / | 10/1/     | Suspended \\ U. M. C.           |                 |
| Reinstated   |           | Expelled                        |                 |
| Restored     |           | 3-5-1961 San X                  | Jean C