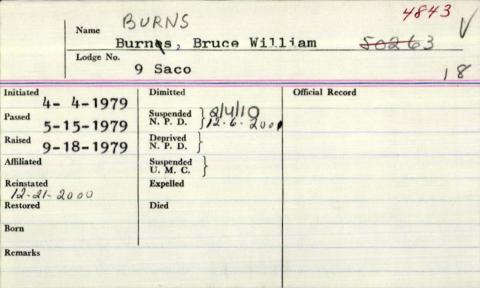

ard Burns, 91, a retired employe of the Maine Central Railroad, died Sunday at a Topsham nursing home.

Mr. Burns was born in Waldoboro, Oct. 9, 1878, the son of Thomas and Docas Clements Burns, and attended schools there

He started work for the railroad as a fireman in 1898, becoming an engineer five years later. He retired in 1940.

He married Gladys Reed, Oct. 19, 1909, at Woolwich. They made their home there and later lived in Lewiston and Bartlett, N.H., before coming to Brunswick in 1933.

He was a 40-year member of Raboni Lodge, AF&AM, Lewiston, and a member of Topsham Grange.

He is survived by his wife,

nieces and nephews.

Funeral services will be held at 2 p.m. Wednesday from the Brackett Funeral Home, 29 Federal St. Interment will be in Walnut Hill Cemetery, North Yarmouth.



Lodge No. Dimitted Suspended N. P. D. Deprived N. P. D. Suspended Affiliated U. M. C. Reinstated Expelled Restored 64547

## Byron L. Burns

## lobsterman, designed and built boats

FRIENDSHIP - Byron L. Burns, 87, died Saturday at Pen Bay Medical Center in Rockport after a long illness.

He was born in Friendship, a son of Irving B. and Grace H. Ludwig Burns. He attended schools in Friendship and graduated from Portland High School.

Mr. Burns worked for the Jameson & Wotton store on the old steamboat wharf in Friendship. He was a lobsterman for most of his life and helped design and build many boats in the area. He retired in 1987.

Mr. Burns was a member of the Meduncook Lodge

AF & AM in Friendship for 61 years.

He enjoyed gardening.

He is survived by his wife of 64 years, Wilma C.