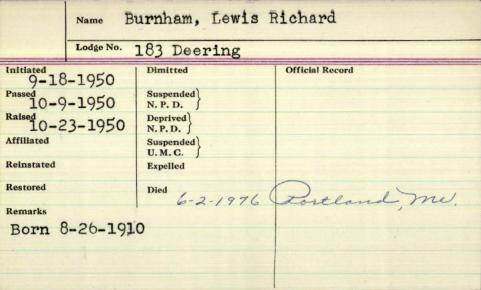

| Lodge No.            | urnham, Lewis Ri<br>216 Corner Sto |                 |
|----------------------|------------------------------------|-----------------|
| Initiated 10- 5-1962 | Dimitted                           | Official Record |
| Passed 11-23-1962    | Suspended N. P. D. 3/1-14-1980     |                 |
| Raised 12-28-1962    | Deprived<br>N. P. D.               |                 |
| Affiliated.          | Suspended U. M. C.                 |                 |
| Reinstated           | Expelled                           |                 |
| Restored             | Died                               |                 |
| 6-14-1933            | 1                                  |                 |
| Remarks              |                                    |                 |