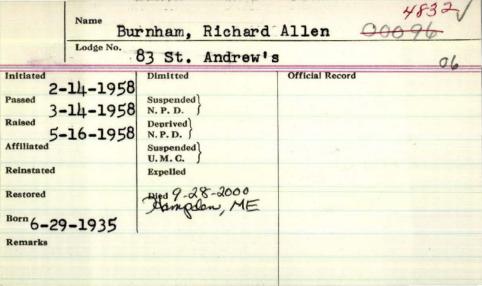

HAMPDEN — Richard A. "Dick" Burnham, 65, died unexpectedly Sept. 28, 2000, at his home.

A son of Harry and Charlotte Morse Burnham, he was a member of the Army Reserve for more than 30 years.

Mr. Burnham retired from the Maine Central Railroad after 35 years, but stayed busy by volunteering at the Cole Land Transportation Museum, woodworking in his shop, cooking and mowing the lawns in the neighborhood.