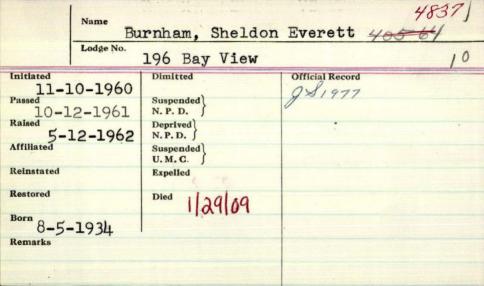

|                 |
|                   | THE PARTY OF THE P |                 |



| Name               | ) //              | V 11.                                                                                                          |
|--------------------|-------------------|----------------------------------------------------------------------------------------------------------------|
| /                  | Surnham,          | Summer W                                                                                                       |
| Lodge No.          | 18 Clifford       |                                                                                                                |
| Initiated          | Dimitted          | Official Record                                                                                                |
| 3-21-68