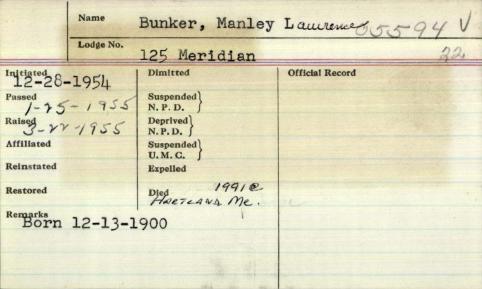

|                 |       |

## Dr. Luther G. Bunker

WATERVILLE, Nov. 27. (Special) Medical Associations, Dr. Luther G. Bunker, 74, a practic- Masons, Odd Fellows, Knights of ing physician here more than 50 Pythias and Kiwanis Club. years and former Mayor of the city. An active Republican and member died in his home here Thursday.

was educated at Blue Hill Academy and was Mayor in 1907 and 1908. and the Maine Medical School. He Surviving are his wife and a daughbegan general practice in Sanford ter, Hope. and North Berwick in 1892 and came here in 1895.

Dr. Bunker was for 12 years a member of the Medical Board of Registration of Maine, was a member

of both the Maine and American

of the State Committee several years. He was a native of Trenton and he was city physician for six years



| Name                | Bulson, In                     | ando            |  |
|---------------------|--------------------------------|-----------------|--|
| Lodge No.           | Bunker, M                      | werk            |  |
| Initiated 11-4-186V | Dimitted                       | Official Record |  |
| Passed 186V         | Suspended \ 2-//-08            |                 |  |
| Raised 1866         | Deprived \ //21/82<br>N. P. D. |                 |  |
| Affiliated          | Suspended \\ U. M. C.          |                 |  |
| Reinstated 2-7-92   | Expelled                       |                 |  |
| Restored            | Died                           |                 |  |
| Remarks /867        |                                |                 |  |
| 1