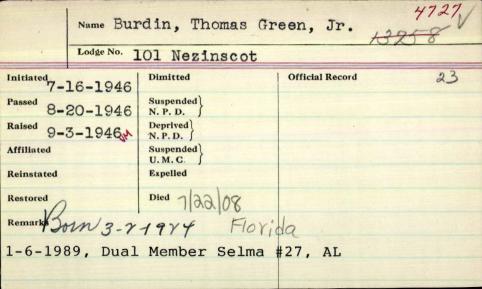

| Teler 1974 (R.K.) |    |
| Affiliated            | Suspended U. M. C.               | \$20 1983         |    |
| Reinstated            | Expelled noridge                 | QX 1984           |    |
| Restored              | Died                             | 1                 |    |
| 11-13-1942            |                                  |                   |    |
| Remarks               |                                  |                   |    |
|                       |                                  |                   |    |

Burdin, Malcolm Wilder Lodge No. 191 Davis Initiated 17-17-1948 Dimitted Official Record der 1983-84 Ec. 1985 Suspended N. P. D. Raised Deprived 22 1987 N. P. D. Affiliated Suspended DW 1988 U. M. C. Reinstated Expelled Restored Remarks www 6-13-1924 Fla



|              | Name Burdin, Thomas J. |                                 |                 |  |  |
|--------------|------------------------|---------------------------------|-----------------|--|--|
|              | Lodge No.              | 114-Polar Star.                 | ,               |  |  |
| Initiated 12 | /18/18                 | Dimitted                        | Official Record |  |  |
| Passed 1/    | 8/19                   | Suspended<br>N. P. D. 7-78-1943 |                 |  |  |
| Raised 1/    | 15/19                  | Deprived N. P. D.               |                 |  |  |
| Affiliated   |                        | Suspended U. M. C.              |                 |  |  |
| Reinstated 7 | 1946                   | Expelled                        |                 |  |