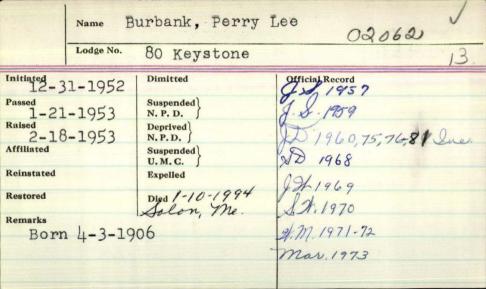

Name Bunton Freeland R Lodge No FF to 192 Dimitted Official Record 3-12-1867 w. M. 1888 W D + 1889-1890 5-22-1888 3-12-1867 Suspended Secy 1894-92 duc. N.P.D. 3-19-1867 Deprived N.P.D. 10-27-1868 Suspended U.M.C. affiliated \*192 Expelled Died Born at Souldsboro 10-29-18 45 heaster mariner Lodge of Perfection 1-7-1892 hapter 12-8-1893