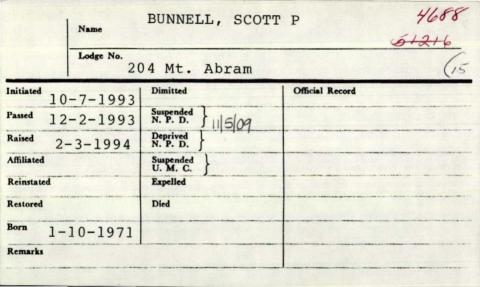

| Name Bu                       | inker Fores                      | V Gerard 466    | OV |
|-------------------------------|----------------------------------|-----------------|----|
| Lodge No.                     | Rising Virte                     | in 18267        |    |
| Initiated 17-8-1942           | Dimitted                         | Official Record | 06 |
| 7-1-1943                      | Suspended<br>N. P. D. 2. 28-1961 |                 |    |
| Raised 3-9-1943               | N. P. D.                         |                 |    |
| Affiliated                    | Suspended<br>U. M. C.            |                 |    |
| Reinstated 3-26-1963 Restored | Expelled                         |                 |    |
|                               | Died , 6 14 111                  | -               |    |
| Bom 1-15.                     | 1910                             |                 |    |
|                               |                                  |                 |    |