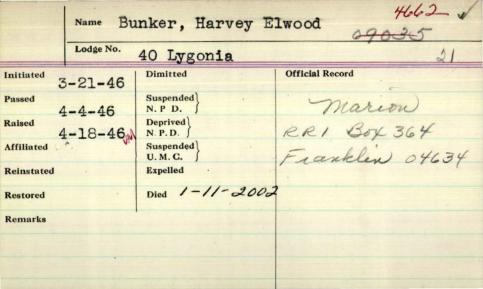

| _/.       | Sunker. Te                                                                             | erald samuel       |  |
|                                                                                  | Lodge No. | 9- Howard 21                                                                           | 7 Ralph J. Pollard |  |
| Initiated    0 - 2 - Passed    0 - 16   Raised  Affiliated     - 28   Reinstated |           | Dimitted  Y-YF-1947  Suspended N. P. D. Deprived N. P. D. Suspended YU. M. C. Expelled | Official Record    |  |
| Restored Remarks Chart                                                           | Tw meme   |                                                                                        | e, Me.             |  |



FRANKLIN — Harvey E. Bunker, Jr., 87, went to be with the Lord, Friday, January 11, 2002. He resided at an Elisworth health care facility. He was born in Franklin, February 26, 1914, the son of Harvey and Blanche (Bragdon) Bunker.

Harvey attended Franklin schools and during his senior year, was a member of the 1933 Franklin High School Basketball Team, which won the State Championship and Sports-

manship Award.

He worked at C.C. camps in Patten. During World War II he worked at a shippard in Jacksonville. Florida. He enjoyed. hunting and fishing, and worked as a guide in Franklin and Eastbrook for several years.

Harvey was a carpenter his entire life, and served as post master and a police officer for several years in

Ocean Park.

In his later years, he returned to Franklin and made