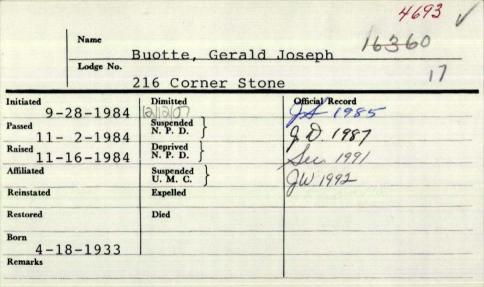

| Name /         | I I I                                   | 1 (1)           |
|----------------|-----------------------------------------|-----------------|
| / \            | unseer. In                              | ea V            |
| Lodge No.      | 44 Viscatagn                            | 16.             |
| Initiated      | Dimitted                                | Official Record |
| 12-24-1920     | 1.121934                                |                 |
| 2-22-1922      | Suspended 2-8-1979<br>N. P. D. 2-8-1979 |                 |
| Raised 27-1922 | Deprived )                              |                 |
| Affiliated     | N. P. D. Suspended                      |                 |
| Delegated      | U. M. C. Expelled                       |                 |
| 6-13-1930      |                                         |                 |
| Restored       | Died                                    |                 |
| Remarks        |                                         |                 |
|                |                                         |                 |