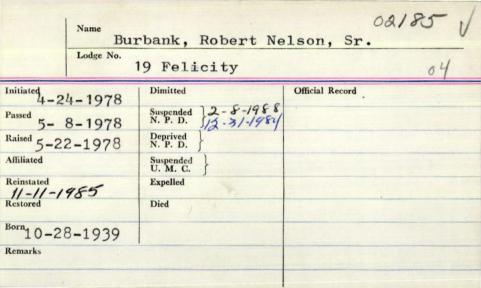

|                 | 19   |
| Initiated<br>11- 4-1964 | Dimitted                     | Official Record |      |
| Passed 2- 3-1965        | Suspended N. P. D. 12-1-1999 | 121969          |      |
| 2-18-1965               | Deprived<br>N. P. D.         | AD 1970-71      |      |
| Affiliated              | Suspended U. M. C.           |                 |      |
| Reinstated              | Expelled                     |                 |      |
| Restored                | Died                         |                 |      |
| 10-16-1935              |                              |                 |      |
| Remarks                 |                              |                 |      |
|                         |                              |                 |      |



| Lodge No.                        | rbanh Koger m                  |
|----------------------------------|--------------------------------|
| nitiated                         | Dimitted Official Record       |
| Passed                           | Suspended                      |
| Raised                           | N. P. D. S Deprived N. P. D. S |
| Affiliated 17-15-1947 Reinstated | Suspended U.M.C.               |
| Reinstated                       | Expelled                       |
| Restored .                       | Died 8-5-1950 Beedham Mass     |
| Remarks                          |                                |
|                                  |                                |
|                                  |                                |

| Name       | Burbank Sila