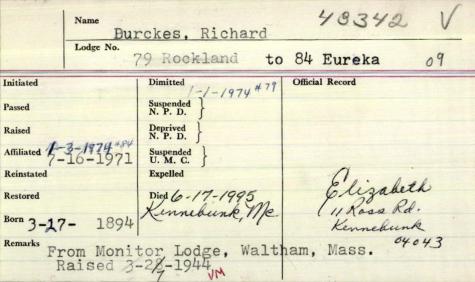

3-21-1959 S                    | Portland me,    |
| lemarks      |                                     |                 |

## JOHN S. BURCHILL 5-22

517.

SOUTH PORTLAND — John S. Burchill, 82, a retired carpenter, died last night at his residence. 48 Hill St.

Born at Fredericton, N.B., son of the late Samuel and Hannah Belyea Burchill, he was educated there. He was employed at the Portland Fish Company prior to his retirement ten years ago. He was a member of Portland Lodge, A.F. & A.M., the Paul Revere Club and Carpenters Union No.

Surviving are a son, Ervan W. Burchill, with whom he made his home; a sister, Mrs. Elizabeth Crawford of New Brunswick, and two grandchildren.

Funeral services will be held at 1 p.m. tomorrow at 749 Congress St., with interment in Forest City Cemetery.



EA 6.28-1943 FC 2-28-1944 MM 3-27-1944 Dem. 5-18-1971

Status

| Name /Sc            | und, and              | rew                       |   |
|---------------------|-----------------------|---------------------------|---|
| Lodge No.           | IN George             |                           |   |
| Initiated 11-3-1813 | Dimitted              | Official Record           | 2 |
| Passed   Y-15-1813  | Suspended<br>N. P. D. | the state of the state of |   |
| Raised 757813       | Deprived<br>N. P. D.  | ·                         |   |
| Affiliated          | Suspended<br>U. M. C. |                           |   |
| Reinstated          | Expelled              |                           |   |
| Restored            | Died                  | man and the second        |   |
| Born