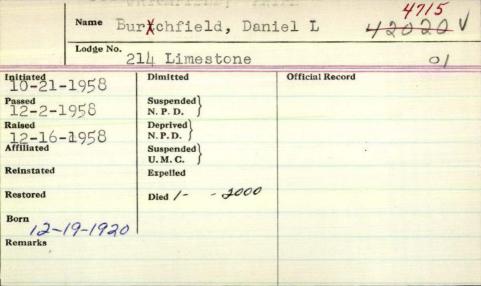

\ \ \ \ \ \ \ \ |                 |  |  |
| Raised 4 -9 - 154               | Deprived<br>N. P. D.                          |                 |  |  |
| Affiliated                      | Suspended<br>U. M. C.                         |                 |  |  |
| Reinstated 6-19-1959            | Expelled                                      |                 |  |  |
| Restored                        | Died                                          |                 |  |  |
| Remarks 10 - 1 - 1921           |                                               |                 |  |  |
|                                 |                                               |                 |  |  |
|                                 |                                               |                 |  |  |



| Lod          | Burchill,                           | John 5          |
|--------------|-------------------------------------|-----------------|
| nitiated /23 | Dimitted                            | Official Record |
| assed ///    | Suspended \                         |                 |
| Raised 12/14 | N. P. D. Deprived N. P. D. N. P. D. |                 |
| ffiliated    | Suspended )                         |                 |
| einstated    | U. M. C.<br>Expelled                |                 |
| lestored     | Died 3-21-1959 S                    | Portland me,    |
| lemarks      |                                     |                 |

## JOHN S. BURCHILL 5-22

517.

SOUTH PORTLAND — John S. Burchill, 82, a retired carpenter, died last night at his residence. 48 Hill St.

B