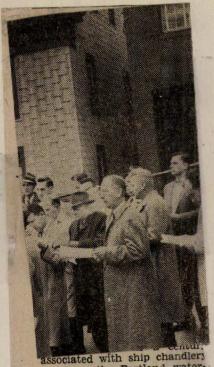

Roy H. Brown

Roy H. Brown, 37, a native of Ashland and a resident of Houlton for several years before coming to Portland to reside in February, 1937, died this morning in the Maine Eye and Ear Infirmary. He recently resided at 35 Hillis Street, and had been ill for 11 months.

Funeral services will be held Sunday afternoon at the home of his father, Harry Brown, in Houlton.

Born July 2, 1900, Mr. Brown received his preparatory schooling in Ashland, and his high school course in Houlton. He entered the University of Maine in the Fall of 1918, and there was a member of the Students Army Training Corps. He was a member of Monument Lodge, F. and A. M., of Houlton. He was for several years field salesman for the Socony Vacuum Oil Company. Surviving besides his father are his wife, Mrs. Edith M. Brown, and a half-sister, Miss Lou Brown of Houlton.