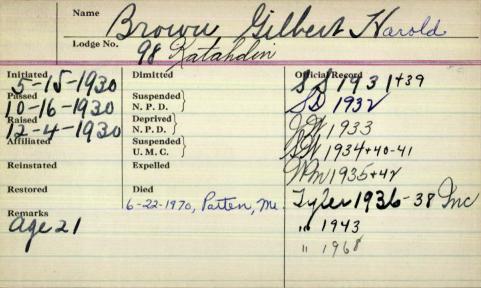

| Name Br           | own, Frank O          | 11218           | 4202 |
|-------------------|-----------------------|-----------------|------|
| Lodge No.         | 123 Franklin          |                 | 15   |
| Initiated 27-1946 | Dimitted              | Official Record |      |
| Passed - 3-1947   | Suspended<br>N. P. D. | 101950          |      |
| Raised 31-1947    | Deprived<br>N. P. D.  | 99/1951         |      |
| Affiliated        | Suspended<br>U. M. C. | 191954          |      |
| Reinstated        | Expelled              | 9Pm 1953        |      |
| Restored          | Died 6-4-2007         | mav1954         |      |
| Remarks Som 6+    | 7-1916 Lewis          | eten            |      |
|                   |                       |                 |      |
|                   |                       |                 |      |