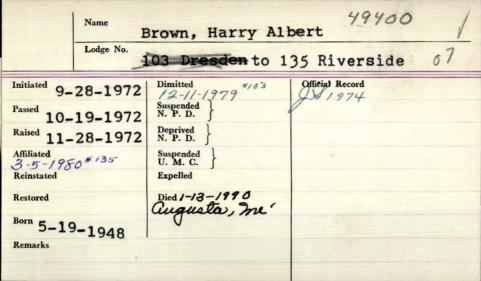

| Reinstated Suspended U. M. C. Expelled | nitiated 9/11/72 | Dimitted                   | Official Record |
|----------------------------------------|------------------|----------------------------|-----------------|
| U. M. G. Expelled                      | Raised 10/16/72  | N. P. D. Deprived N. P. D. |                 |
| Restored Died a - at 111 55.           |                  | U. M. C.                   |                 |
| 1-20-96 Ulica N. 9                     | Restored         | Died 7-20-96 Utica,        | 7.4             |