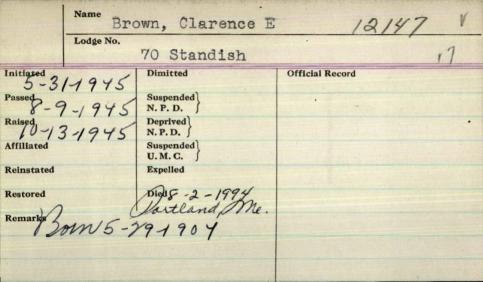

| Name G             | Brown alcu            | il Lorraine 02/ |
|--------------------|-----------------------|-----------------|
| Lodge No. 7        | 8 Crescent            | 01628           |
| Initiated 4-4-1956 | Dimitted              | Official Record |
| 5-2-1956           | Suspended<br>N. P. D. |                 |
| Raised 5-16-1956   | Deprived<br>N. P. D.  |                 |
| Affiliated         | Suspended<br>U. M. C. |                 |
| Reinstated         | Expelled              |                 |
| Restored           | Die 11-26-1995        |                 |
| Born 1-24-1919     | 9,000                 |                 |
| Remarks            |                       |                 |
|                    |                       |                 |