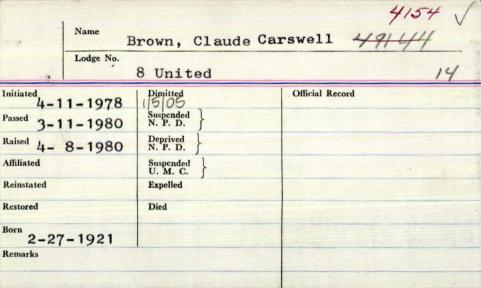

at the Pryeburg Pair. "He was full of jokes, and hunting and fishing stories,"

Born in Standish, a son of Frank E. and Maude Ridion Brown, he attended Standish schools as well as an automotive trade school in Massachusetts.

He was a member of the Standish Masons and a life member of the Dawn of Hope Chapter of the Order of the Eastern Star. He was active for many years with the Standish Volunteer Fire Department.

His wife, Florence E. Potter Brown, died in 1973.

Surviving are two sons, Frank E. and C. Arnold Brown a daughter, Roberta Yankowsky, and a brother, Harold Brown, all of Standish; a sister, Georgia Jackson of Portland; 11 grandchildren and 20 great-grandchildren.

A funeral will be held at 2 p.m. Friday at York Funeral apel, Gorham. Burial will be in the Maplewood Cemetery.



|              | Name      |                  |       |      |                 |  |
|--------------|-----------|------------------|-------|------|-----------------|--|
|              |           | Brou             | m     | 60   | aude 7          |  |
|              | Lodge No. | 30 B             | lazin | ig s | ltar            |  |
| Initiated    | -11       | Dimitted         | 0     | 0    | Official Record |  |
| Passed 2 - 8 | -11       | Suspended N.P.D. |       |      |                 |  |
| B-8-         | 11        | Deprived N.P.D.  |       |      |                 |  |
| Affiliated   |           | Suspended U.M.C. |       |      |                 |  |
| Reinstated   |           | Expelled         |       | 2    | 1               |  |
| Restored     |           | 3-21