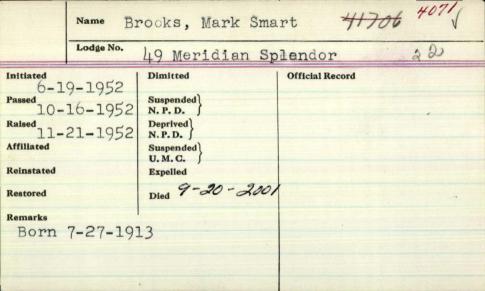

Gorham: Brookes, died in 1975. an honorary member of Presump- Survivors include a son, Miles T. scot Lodge; a member of Eagle of Pennsylvania; a daughter. Chapter Westbrook Council, Port-Florence Riley of Clearwater, Fla.: land Commandery, Arc Mariners two stepsons, Robert Allen of Cum-Oxford Lodge, Grand Royal Arch berland and Wayne Allen of Wind-Chapter and Scottish Rites. ham; three stepdaughters, Anne He was the grand chaplain of the Donahue and Alice Cobb, both of Grand Council of Maine Royal Lincoln, R.I., and Jeannette Cum-Select Masters: Colonial Council 19 mings of Westbrook; 36 grandchil-Knight Masons; What Cheer York dren and 40 great-grandchildren. Rite College: Joshua H. Drummond A funeral will be held at 2 p.m. 1 Council in Norway; Grand Col-tomorrow at Dolby Funeral Chapel



|                | Name      | BROOKS                | s, MICHA | AEL JOHN        |                                         |
|----------------|-----------|-----------------------|----------|-----------------|-----------------------------------------|
|                | Lodge No. | 150                   | Rabboni  |                 |                                         |
| nitiated 4 – ( | 6-1988    | Dimitted              |          | Official Record |                                         |
| Passed         | 11-1988   | Suspended<br>N. P. D. | 2/18/04  |                 |                                         |
|                | 15-1988   | Deprived<br>N. P. D.  |          |                 |                                         |
| Affiliated     |           | Suspended U