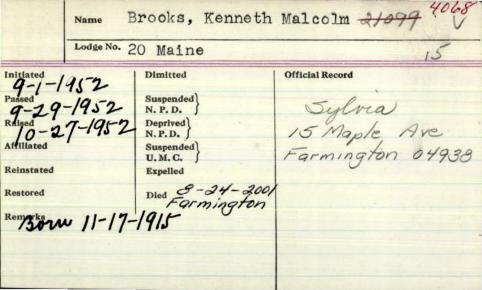

|



| Name               |                 |                 |
|--------------------|-----------------|-----------------|
|                    | Brooks, Kenneth | Nathaniel       |
| Lodge No.          |                 |                 |
|                    | 179 Yorkshire   |                 |
| Initiated 20 18 11 | Dimitted #179   | Attacial Record |
| 7-10 777           | 5 2-24-1961     | 11946           |
| Passed 5-11-194    | Suspended       | 1000000         |
| 5-11799            | 5 N. P. D.      | 901991          |
| Raised             | Deprived        |                 |
| 6-29-194           |                 |                 |
| Affiliated -       | Suspended       |                 |
|                    | U.M.C.          |                 |
| Reinstated         | Expelled