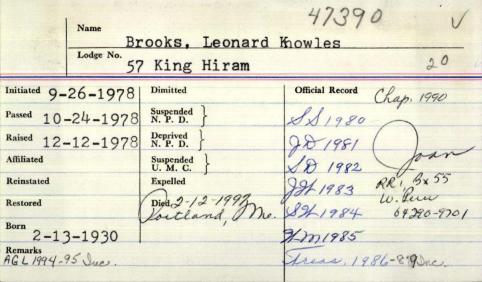

time member of the Brownfield Volunteer Fire Department.

Before retiring in 1967, he was employed for 11 years by the Hay and Peabody funeral home.

Mr. Brooks was a 50-year member of the Masons and a member of the Brownfield Community Church.

Surviving are his wife, the former Hilda J. Watson; three daughters, Mrs. Clarke (Virginia) Berdan of Arcadia, Calif., Mrs. Charles (Sarah) Kelly of Holden, Mass., and Mrs. Ronald (Lynda) Seavey of Brownfield; two sisters, Mrs. Paul (Sylvia) Marston and Mrs. Edward (Eva) Caswell, both of Kezar Falls; a brother, Herbert Brooks of Brownfield: nine grandchildren and five great-grandchildren.

A memorial service will be held at 2 p.m. tomorrow at 749 Congress St. A graveside service will be held at 11 a.m. Saturday in Pine Grove Cemetery, Brownfield.



## Leonard K. Brooks

## teacher, administrator, educator

PERU - Leonard K. Brooks, age 66, of West Peru died Wednesday evening at Maine Medical Center in Portland.

He was born in Farmington, the son of Leonard T. and Grace K. Brooks, and graduated from Farmington High School in 1947. He graduated from the University of Maine in Farmington in 1958 with a B.S. degree, and earned his M.S. from the University of Maine in Orono in 1968. He served in the Navy from 1947 to 1952.

Mr. Brooks married Joan Hapgood in South Paris on

Feb. 22, 1953.

He was a teaching principal, elementary guidance counselor and grammar school basketball coach until 1970. He then began a career at the University of Maine at Farmington as supervisor of student teachers until his retirement in 1992.

Mr. Brooks bec