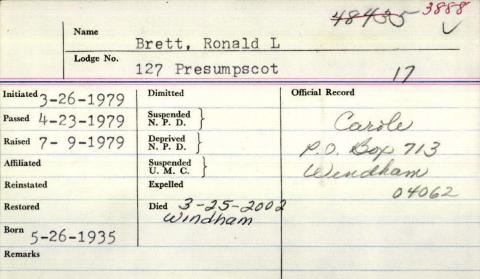

ital. He was born at Greenville Aug. 28, 1910, the son of Justin and Mary (Dean) Brett. He was employed at Sanders Store for more than 40 years. He was a member of the Union Evangelical Church of Greenville; Columbig-Doric Lodge No. 149, AF & AM of Greenville: and Anah Temple Shrine of Bangor. He was a veteran of World War II, having served in the U.S. Navy, and was a member of the Cecil R. Cole Post, American Legion of Greenville. He is survived by his wife of Greenville; one sister, Gretchen Harvey of Greenville: several nieces and nephews. Friends may call 2-4 and 7-9 p.m. Sunday at Harvey Funeral Home, Greenville, Funeral services will be held 2 p.m. Monday at the Union Church, Greenville, with the Rev. John MacDuffie officiating. Burial will be in the family lot, Greenville Cemetery



## Ronald L. Brett, Sr., 66



WINDHAM — Ronald L. Brett, Sr., 66, of Whites Bridge Rd., Windham, died Monday, March 25, 2002 at his

Born in Portland, he was a son of John L., Sr. and Grace A. Bruns Brett, and attended Portland schools, graduating from Portland High School and later from the University of Southern Maine.

Mr. Brett served in the U. S. Army for five years, and retired from the Army Reserves. After active military service, Mr. Brett was employed by the U.S. Army Civil Service from which he retired in 1992.

Following retirement, he held the position of Animal Control Officer in Windham until 1999, leaving due to health reasons.

Mr. Brett was a 32nd degree Mason, a member of the Presumpscot Lodge No. 127 AF & AM, and a member of the American Legion Post 0178 in Waterville