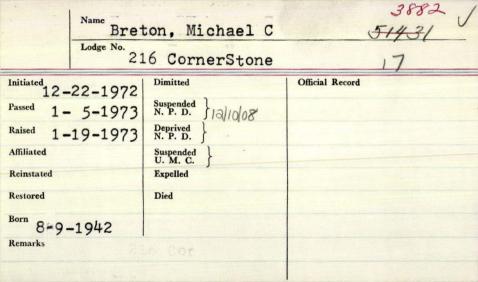

|                      | N.P.D. Sperived      |                 |  |
| Affiliated |                      | N.P.D. ) Suspended   |                 |  |
| Reinstated |                      | U.M.C. S<br>Expelled |                 |  |
| Restored   |                      | Died Unter own       |                 |  |
| Remarks 18 | 71                   | s - reported 1915    |                 |  |
| hlead /a   | usualyear            | s - reported 1915    |                 |  |
|            |                      |                      |                 |  |
|            |                      |                      |                 |  |

Name Node No Initiated Dimitted Official Record Passed N. P. D. Deprived Raised N. P. D. Affiliated Suspended U. M. C. Expelled Reinstated Died Restored



| Name Breton, Royal A drian  Lodge No. 133 Asylum |                                |                 |
|--------------------------------------------------|--------------------------------|-----------------|
| Initiated 3 - 95 (                               | Dimitted                       | Official Record |
| Passed 7 - 6 - 1 9 5 6                           | Suspended<br>N. P. D. 6-4-1979 |                 |
| Raised 3 - 20 - 1956                             | Deprived<br>N. P. D.           |                 |
| Affiliated                                       | Suspended U. M. C.             |                 |
| Reinstated                                       | Expelled                       |                 |
| Restored  Born 7-18 1 7 7 8  Remarks             | Died 12-14-1987