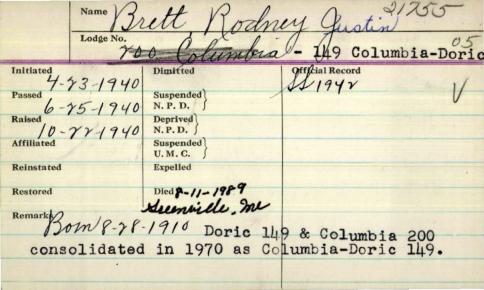

|  |  |  |
|-----------|-----------------------|--------------------|--|--|--|--|
| Lodge No. | 152 Crooked Ri        | ver                |  |  |  |  |
| 1-27-1948 | Dimitted              | Official Record    |  |  |  |  |
| 2-17-1948 | Suspended<br>N. P. D. | St 1950            |  |  |  |  |
| 3-11-1948 | Deprived<br>N. P. D.  | Del 1951-54        |  |  |  |  |
| ffiliated | Suspended<br>U. M. C. | 9201953            |  |  |  |  |
| einstated | Expelled              | 9911954            |  |  |  |  |
| estored   | 12-8-1983, Norway     | 191955             |  |  |  |  |
| emarks    | 1                     | MM1856             |  |  |  |  |
|           |                       | Inlew. 1959-60-61- |  |  |  |  |
|           |                       | Iylev. 1959-60-61- |  |  |  |  |

P

1



## RODNEY J. BRETT

GREENVILLE - Rodney Justin Brett, 78, husband of Ruby (Ray) Brett, died Aug. 11, 1989, at a Greenville hospital. He was born at Greenville Aug. 28, 1910, the son of Justin and Mary (Dean) Brett. He was employed at Sanders Store for more than 40 years. He was a member of the Union Evangelical Church of Greenville; Columbig-Doric Lodge No. 149, AF & AM of Greenville: and Anah Temple Shrine of Bangor. He was a veteran of World War II, having served in the U.S. Navy, and was a member of the Cecil R. Cole Post, American Legion of Greenville. He is survived by his wife of Greenville; one sister, Gretchen Harvey of Greenville: several nieces and nephews. Friends may call 2-4 and 7-9 p.m. Sunday at Harvey Funeral Home, Greenville, Funeral services will be held 2 p.m. Monday a