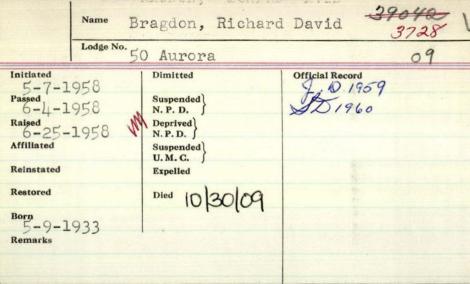

R

R

| Name                                   | 12 -                |             | 5'              | . /        |
|----------------------------------------|---------------------|-------------|-----------------|------------|
|                                        | 1 ma                | guon        | Ocemin          | de         |
| Lodge No.                              | 100                 | Jefberson   | Edmin<br>to 115 | - "        |
| nitiated                               | Dimitted            | 2/23/74     | Official Record |            |
|                                        | 10-24-71            | 4/19/14     | 100             |            |
| Passed                                 | Suspended<br>N.P.D. | 3-19-1883 4 | ur m            |            |
| Raised 8-8-186412                      | 7 Deprived N. P. D. | 0           | 88186           | 6          |
| Affiliated 2/13/7210                   | U. M. C.            |             | ~ ~ ~ ~         |            |
| Reinstated<br>1-5-1874 #11<br>Restored | Expelled            |             |                 |            |
| Restored                               | Died                |             |                 |            |
| 1867 in #27                            |                     | @ Lo join   | , alodge is     | Colifornia |
|                                        |                     | 0           | 1               | U          |
|                                        |                     |             |                 |            |