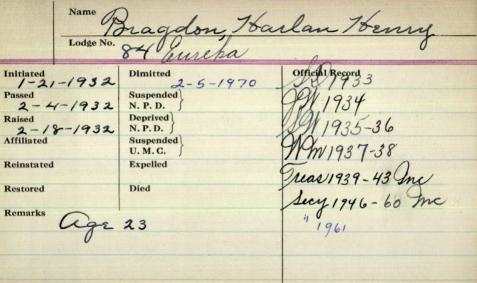

. . . . . . . .

| Name B1                       | cagdon, Donald        | E               |
|-------------------------------|-----------------------|-----------------|
| Lodge No.                     | 165 Molunkus          |                 |
| <sup>nitiated</sup> 4-22-1952 | Dimitted              | Official Record |
| 5-6-1952                      | Suspended<br>N. P. D. | Phopo 1958      |
| 6-3-1952                      | Deprived<br>N. P. D.  |                 |
| Affiliated                    | Suspended<br>U. M. C. |                 |
| Reinstated                    | Expelled              | 1 0             |
| Restored                      | Died 7-25-1962        | Lincoln Maine   |
| Remt 1000 2-10                | -191V                 |                 |
|                               |                       |                 |
|                               |                       |                 |