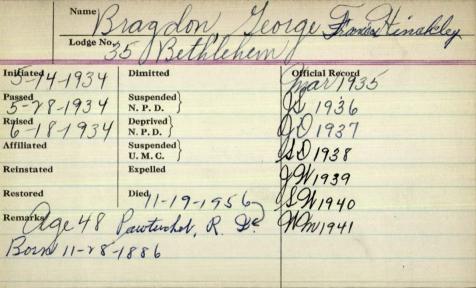

| Name                 | Eragdon, D                        | onald Charles   |
|----------------------|-----------------------------------|-----------------|
| Lodge No.            | 78 ancient                        | Brother 23      |
| Initiated 11-11-1963 | Dimitted                          | Official Record |
| Passed 12-9-1963     | Suspended \//-/3-/989<br>N. P. D. |                 |
| Raised 1-13-1964     | Deprived N. P. D.                 |                 |
| Affiliated           | Suspended U. M. C.                |                 |
| Reinstated           | Expelled                          |                 |
| Restored             | Died                              |                 |
| Born 11-11-1941      |                                   |                 |
| Remarks              |                                   |                 |
| 1                    |                                   |                 |