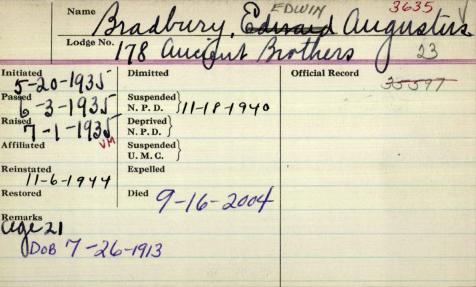

|                                                     | Name      | Bra                                                        | dbu  | ru | Edura           | rd h |  |
|-----------------------------------------------------|-----------|------------------------------------------------------------|------|----|-----------------|------|--|
|                                                     | Lodge No. | 9                                                          |      | 1  |                 | (    |  |
| Initiated ///                                       | 106       | Dimitted                                                   |      |    | Official Record |      |  |
| Passed 12/6<br>Raised 14/4<br>Affiliated Reinstated | 5/06      | Suspended N.P.D. Deprived N.P.D. Suspended U.M.C. Expelled | 2-3- | 32 |                 |      |  |
| Restored                                            |           | Died                                                       |      |    |                 |      |  |
| Remarks                                             |           |                                                            |      |    |                 |      |  |
|                                                     |           |                                                            |      |    |                 |      |  |