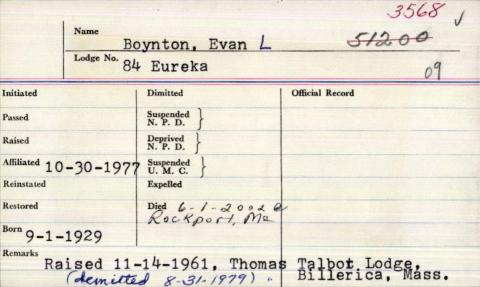

Name Boyde, William Henry Lodge No. 189 Knox Initiated Dimitted Official Record Chap 1979-82 Jus Suspended N. P. D. Passed Deprived N. P. D. Raised Affiliated 12-11-1978 Suspended U. M. C. Reinstated Expelled Restored Died 3-11 -1982, Rockport, me Born 10-2-1901 Raised 4-27-1927, Poughkeepsie #266,