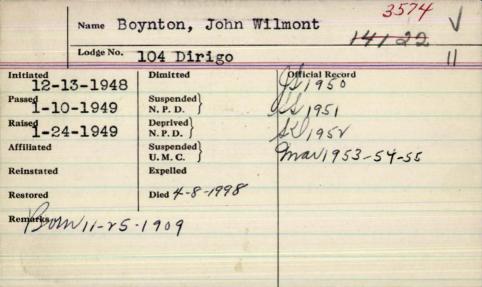

. | W.m. 1895- 94-4 1893.         |
| 2-17-1873<br>Raised<br>2-24-1873<br>Affiliated | Deprived )<br>N. P. D.  | 1892-                         |
| Affiliated                                     | Suspended  <br>U. M. C. | 3.W. 1891-90-                 |
| Reinstated                                     | Expelled                | 12 1889-88-                   |
| Restored                                       | Died Dec. 1907.         | 8.8.1889-88-<br>9.8.1887-86-  |
| Remarks                                        | 2000, 1-7.              |                               |
| 13/2 2 1                                       |                         |                               |
| M. T.                                          |                         |                               |



|             | Name      | 2 1                   | 0     | 11              |     |
|-------------|-----------|-----------------------|-------|-----------------|-----|
|             | /         | Tounto                | e for | reple.          | 1   |
|             | Lodge No. | 15-A                  | epper | elec            |     |
| nitiated // | -1850     | Dimirted              |       | Official Record |     |
| Passed /-/  | -H5-1     | Suspended \ N. P. D.  |       |                 |     |
| Raised /    | -15-1     | Deprived \\ N. P. D.  |       |                 |     |
| Affiliated  |           | Suspended \\ U. M. C. |       |                 |     |
| Reinstated  |           | Expelled              |       |                 |     |
| Restored    |           | Died