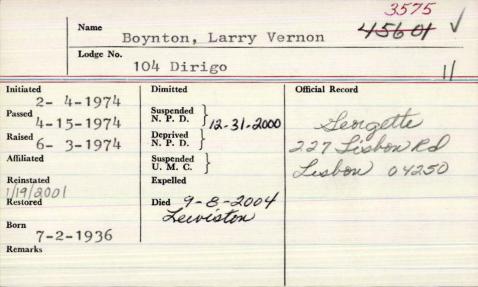

|       |                 |     |
| •           |           |                       |       |                 |     |

| Na                     | ame Bounton                                      | breekle or      |
|------------------------|--------------------------------------------------|-----------------|
| Lo                     | odge No./U                                       | 1               |
| Initiated Passed       | Pyg Suspended \ N. P. D.                         | Official Record |
| Raised 6-7-/           | Deprived \\ N. P. D. \\ Suspended \\ U. M. C. \\ |                 |
| Reinstated<br>Restored | Expelled Died                                    |                 |
| Remarks  GML 1         | to kalifornia                                    |                 |



|                             | Name Boynton, Lawrence Howard |                           |                       |
|-----------------------------|-------------------------------|---------------------------|-----------------------|
|                             |                               | 69 Shepherd's             | River to 56 Saw River |
| Initiated<br>4-12<br>Passed | -1944                         | Dimitted                  | Official Record       |
| Passed 6-7                  | -1944                         | Suspended<br>N. P. D.     |                       |
| Raised 7-5                  | 1944                          | Deprived<br>N. P. D.      |                       |
| Affiliated                  |                               | Suspended U. M. C.        |