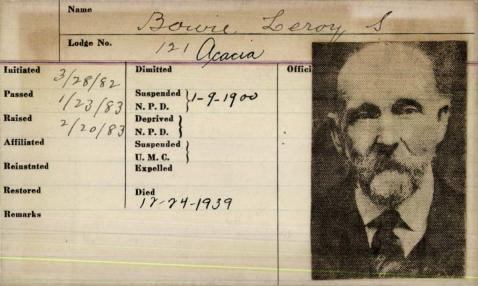

| 1                          | Name Y    | Boursel            | 81    | bern J.         |
|----------------------------|-----------|--------------------|-------|-----------------|
| 7                          | Lodge No. | - ashlar           |       |                 |
| Initiated  2-   - 18       | 399       | Dimitted           |       | Official Record |
| Passed<br> -8-19<br>Raised | 00        | N. P. D.           |       |                 |
| 1-22-                      | 1900      | N. P. D. Suspended |       |                 |
| Reinstated                 | '         | U. M. C. Expelled  |       |                 |
| Restored                   |           |                    |       |                 |
| Remarks                    | 1         | 5-13-1             | 1908- |                 |
|                            |           |                    |       |                 |
|                            |           |                    |       |                 |