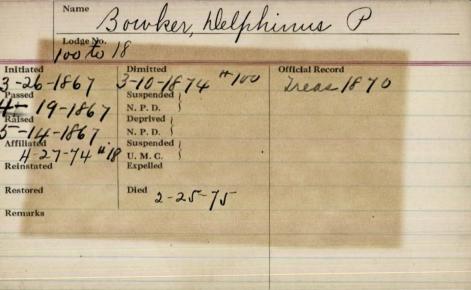

ll that time on the Portland-Island Pond, or Portland-Montreal trains. He entered the employment of the railroad in 1880 and became a freight conductor after 10 years as a brakeman in the days when hand-brakes were used and trainmen experienced more hardships than they do today. For two or three years he was a freight conductor and then was promoted to a passenger run.

He was born Dec. 3, 1859 on the famous Mt. Mica Farm at Paris Hill. He was a member of the Masonic Chapter and Council and of Eureka

Lodge, K. of P., of Auburn.

Surviving are his wife, Mrs. Eva Bowker, and a brother, C. W. Bowker, who was for many years selectman

and fire chief of South Paris.

The body will be taken, Tuesday, to South Paris where services will be held at the grave. Interment will be in the family lot.



| Lodge No. | 29 Trans    | mil