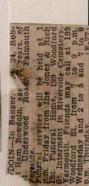

PENOBSCOT - Albert S. daughter, Ethel (Bowden) Bowden, 58, died July 24, Jacobs and son-in-law, Ste-1984, at a Castine hospital phen B. Jacobs of Montafter a long illness. He was clair, N.J.; two brothers. born in Seal Harbor, Sept. Paul R. Bowden of Orland 7, 1925, the son of Leeman and Basil C. Bowden of Pe-B. and Ethel (Perkins) Bownobscot; two sisters, Mrs. den. He retired from the Alda J. Small of Bucksport U.S. Navy after 20 years of and Mrs. Priscilla M. Bowservice, serving during den of Penobscot; 10 World War II and the Korenieces and nephews; two an Conflict. He was a aunts and two uncles. Fumember of U.S.N. Fleet Reneral services will be held serve Association, and 1 p.m. Friday at the Penobworked for St. Regis Paper scot Baptist Church with the Rev. Dr. Alger Geary Co., Bucksport, for 20 years. He was a member officiating. Friends may of the Rising Star Lodge call at Mitchell-Tweedie No. 177, Penobscot. He is Funeral Home, Bucksport, anytime Thursday aftersurvived by his wife, Dai noon and evening. Inter-(Okada) Bowden of Penobscot; one son, Bailey W. ment will be in Bay Bowden of Penobscot: one Cemetery, Penobscot.