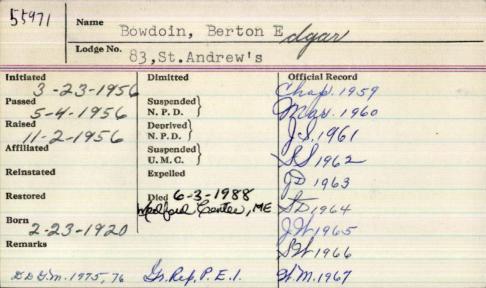

-----------|-----------|-------------------------|-----------------|
|              | Lodge No. | 115 Buyton              |                 |
| Initiated 9  | /26/74    | Dimitted                | Official Record |
| Passed /     | 26/74     | Suspended \ //-/2 -/f94 |                 |
| Raised /     | 2/12/74   | Deprived N. P. D.       |                 |
| Affiliated / |           | Suspended U. M. C.      |                 |
| Reinistated  |           | Expelled                |                 |
| Restored     |           | Died                    |                 |
| Remarks      |           |                         |                 |
|              |           |                         |                 |
|              |           |                         |                 |



BREWER - Berton E. "Bill" Bowdoin, 68, of 18 Capri St., husband of the late Ellen M. Bowdoin, died unexpectedly June 3 while on a fishing trip. He was born in Portland, the son of Robert H. and Ethel M. Russell Bowdoin. A Navy veteran of World War II. Mr. Bowdoin has been employed by the Carter Rice Paper Co. of Portland as a wholesale sales representative. Mr. Bowdoin was a member for more than 40 years of First Baptist Church of Bangor. A prominent Mason, he was a member and past master of St. Andrews Lodge AF & AM of Bangor, a past district deputy grand master of the Grand Lodge of Maine, and a life member of the Maine District Deputies Association, a member of the Scottish Rite, the Maine Consistory 32nd Degree, Portland; and an honorary member of the Supreme Council 33rd Degree. Sur