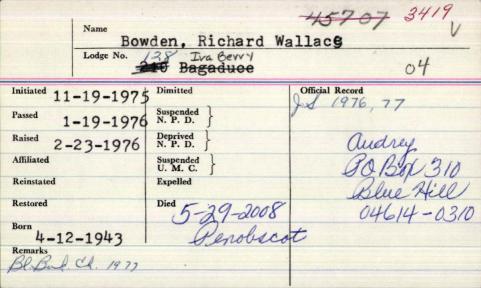

|              |       |
|             |           |                    | and the same of th |              |       |



| Hame                                 |                                           | 01.             |
|--------------------------------------|-------------------------------------------|-----------------|
|                                      | Bowden, Robert                            | W               |
| Lodge No.                            | 4 Hancock                                 |                 |
| Initiated                            | Dimitted                                  | Official Record |
| 10/20/27<br>Passed 11/3/27<br>Raised | Suspended 16-7-1951<br>N. P. D. 39-6-1935 |                 |
| 11/17/27                             | Deprived \\ N. P. D.                      |                 |
| Affiliated                           | U. M. C.