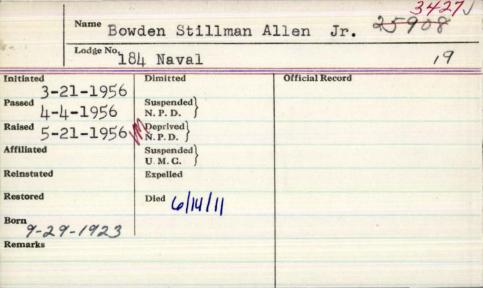

Remarks

Born 4-21-1921

| Name B              | OVINO,                | Frank (N   | MI) Jr.         | 51718 |
|---------------------|-----------------------|------------|-----------------|-------|
| Lodge No.           | 184 Na                | val        |                 | (19   |
| Initiated 11-17-199 | 2 <sup>Dimitted</sup> |            | Official Record |       |
| Passed 3-3-1993     | Suspended<br>N. P. D. | 12.30.1997 |                 |       |
| Raised 4-27-1993    | Deprived<br>N. P. D.  |            |                 |       |
| Affiliated          | Suspended<br>U. M. C. | }          |                 |       |
| Reinstated          | Expelled              |            |                 |       |
| Restored            | Died                  |            |                 |       |
| Born 5-11-1956      |                       |            |                 |       |
| Remarks             |                       |            |                 |       |