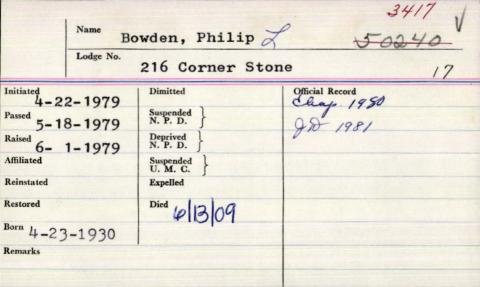

ealogy, den, all of Penobscot; several nieces, Maine Lore, Rising Star Lodge, AF & nephews, cousins, two grandnieces, AM of Penobscot, past cub master, his father-in law, brother and sisters-Pack 102 of Orland. He was well-in-law. He is also remembered by known as a Blue Grass country musi-many, many friends. He is predecian and storyteller, through his trav- ceased by his parents, and one brothels with the Bowden family band and er, Albert S. Bowden. Memorial serthe Fort Knox Volunteers. In his re-vices will be held 2 p.m. Monday at tirement, he was proprietor of the the Elm Street Congregational Church "Wooden Box" carpentry shop at his vestry, Bucksport. Private interment home in Orland. He is survived by his will be in Seaside Cemetery, Blue Hill. wife, Mary Lee (Alley) Bowden of Or-





HOLDEN and CITRUS SPRINGS. Surviving, in addition to his wite, FLA. - Ralph D. Bowden, 78, husare three children, Bonita Turner Tuesday at the tuneral home, with and her husband, Robert of Brewer, the Rev. Robert T. Carlson, pastor of band of 54 years to Stephen Bowden and his wife, the East Orrington Congregational Alice (Rimbach) Brenda of Holden, Melanie Folsom Church, officiating. Interment will be Bowden, died Oct. and her husband, Galen of Holden; in Maine Veteran's Memorial 11, 2000, in Ocala, Fla. He was grandchildren, Heidi L'Heureux and Cemetery, Augusta. Gifts in his born in Brewer, Feb. 20, 1922, the her husband, Robert of Scarbor- memory may be sent to the son of L. Harold and Helen (Clewough, Tammie Turner and her hus- Shriner's Hospital for Children. ley) Bowden. band, M