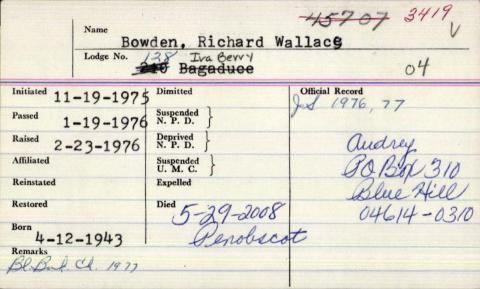

| -1862     | Dimitted Symposized 1 4 / /                                                  | Official Record |  |
| Raised 9-19        | 1862      | N. P. D. \ 2/4/80<br>Deprived \ N. P. D. \ \ \ \ \ \ \ \ \ \ \ \ \ \ \ \ \ \ |                 |  |
| /0-/<br>Reinstated | -1862     | U. M. C. Expelled                                                            |                 |  |
| Restored           |           | Died                                                                         |                 |  |
| Remarks<br>1860    | 6         |                                                                              | 7,              |  |
|                    |           |                                                                              |                 |  |

\_



| Name                                       | Contain, Oblin                             | 04              |
|--------------------------------------------|--------------------------------------------|-----------------|
|                                            | Bowden, Robert                             | ; W             |
| Lodge N                                    | 6. 4 Hancock                               |                 |
| Initiated 10/20/2                          | Dimitted 7                                 | Official Record |
| Passed 11/3/2                              | Suspended 6-7-1951<br>7 N. P. D. 19-6-1935 |                 |
| 10/20/2<br>Passed 11/3/2<br>Raised 11/17/2 | Deprived N. P. D.                          |                 |
| Affiliated