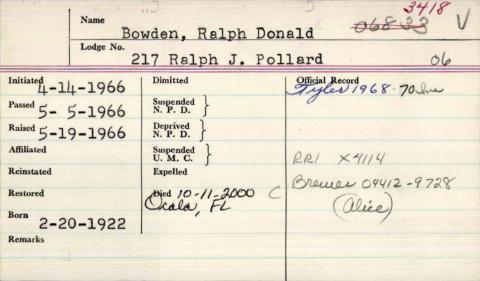

logy, den, all of Penobscot; several nieces, Maine Lore, Rising Star Lodge, AF & nephews, cousins, two grandnieces, AM of Penobscot, past cub master, his father-in law, brother and sisters-Pack 102 of Orland. He was well-in-law. He is also remembered by known as a Blue Grass country musi-many, many friends. He is predecian and storyteller, through his trav- ceased by his parents, and one brothels with the Bowden family band and er, Albert S. Bowden. Memorial serthe Fort Knox Volunteers. In his re-vices will be held 2 p.m. Monday at tirement, he was proprietor of the the Elm Street Congregational Church "Wooden Box" carpentry shop at his vestry, Bucksport. Private interment home in Orland. He is survived by his will be in Seaside Cemetery, Blue Hill. wife, Mary Lee (Alley) Bowden of Or-





HOLDEN and CITRUS SPRINGS. Surviving, in addition to his wite, FLA. - Ralph D. Bowden, 78, husare three children, Bonita Turner Tuesday at the tuneral home, with and her husband, Robert of Brewer, the Rev. Robert T. Carlson, pastor of band of 54 years to Stephen Bowden and his wife, the East Orrington Congregational Alice (Rimbach) Brenda of Holden, Melanie Folsom Church, officiating. Interment will be Bowden, died Oct. and her husband, Galen of Holden; in Maine Veteran's Memorial 11, 2000, in Ocala, Fla. He was grandchildren, Heidi L'Heureux and Cemetery, Augusta. Gifts in his born in Brewer, Feb. 20, 1922, the her husband, Robert of Scarbor- memory may be sent to the son of L. Harold and Helen (Clewough, Tammie Turner and her hus- Shriner's Hospital for Children. ley) Bowden. band, Mik