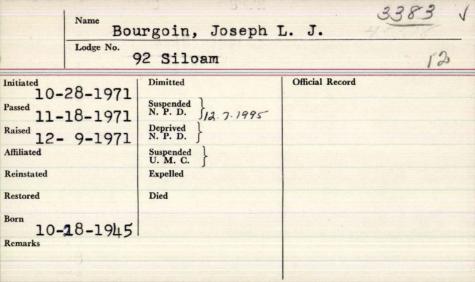

nd wife Judy of Augusta, and Bruce Bourget and wife Nancy of Gardiner. Romeo is also survived by his two precious granddaughters, Gabrielle M. and Jacqueline M. Bourget of Falmouth; as well as several cousins, nieces, nephews and many, many friends. He was loved by all whose paths he crossed over the years.

Romeo was predeceased by his father, Romain J. Bourget Sr.; mother Mildred French Bourget; a sister, Sylvia Bourget, who passed away at age 3; a half-brother, Roger J. Bourget of Phoenix; and a half-sister, Violette Willard of West Gardiner.

Bourgoine, Eugene Eli Lodge No. 130 Trinity 5-17-1949 Dimitted Official Record Suspended) Passed 7-1949 N. P. D. 12-3-1963 Raised -21-1949 Deprived N.P.D. Suspended U. M. C.

Affiliated

Reinstated

Restored

Died

Expelled

Remarks WIY- 44-1977



| Name ]/                       | $\langle \cdot \cdot \rangle \langle \cdot \rangle$ | 3367 1          |
|-------------------------------|-----------------------------------------------------|-----------------|
|                               | lougon, hele                                        | von 20800       |
| Lodge No.                     | 9 Helicity                                          | 04              |
| 3-20-1939                     | Dimitted                                            | Official Record |
| Passed<br>H-17-1939<br>Raised | Suspended<br>N. P. D.                               | AstridV         |
| 6-15-1939                     | N. P. D.                                            | PO BOX 733      |
| Affiliated                    | Suspended U. M. C.