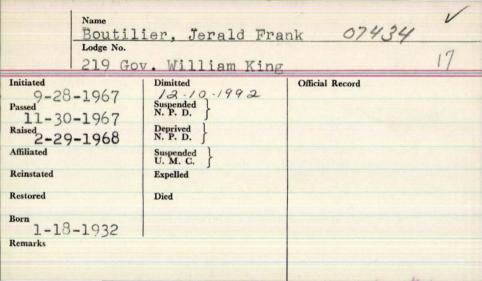

|
|             |                |                  |                       | No. of the last of |

| Nano? Lodge No.   | tilier Hadley Garbeld                 |
|-------------------|---------------------------------------|
| Initiated 15-1938 | Dimitted 5-6-194 #130 Official Record |
|                   | y Suspended<br>N. P. D. / - 5- 1961   |
| Raised -4-1939    | Deprived<br>N. P. D.                  |
| Affiliated 31947  | Suspended<br>7U.M.C.                  |
| Reinstated        | Expelled                              |
| Restored          | Died                                  |
| Remarks John 10-7 | v-1916                                |



|                 | Name Bo                                 | utilier, John         | Edward          |
|-----------------|-----------------------------------------|-----------------------|-----------------|
|                 | Lodge No.                               | 48 Lafayette          |                 |
| Initiated 9-    | -18-1946                                | Dimitted              | Official Record |
| Passed          | 9-1946                                  | Suspended<br>N. P D.  |                 |
| Raised 10       | 0-24-194                                | Deprived<br>6N. P. D. |                 |
| Affiliated      | *************************************** | Suspended<br>U. M. C. |                 |
| Reinstated      |                                         | Expelled