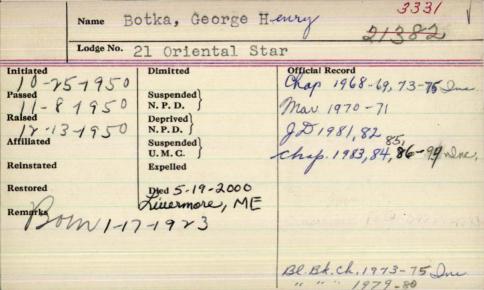

LIVERMORE - G. Henry Botka, 77, died May 19, 2000,

at his home following a long illness.

He was born here, a son of Andro and Annie Balog Botka, and was a 1941 graduate of Livermore Falls High

G. Henry Botka

During World War II he served in the Navy.

On April 29, 1944, he married the former Elaine Hagberg in Portland.

In 1946 he enrolled in watchmaker's school in Kansas City. Following graduation he returned home to work at his uncle's jewelry store, something he had done since high school.

On May 11, 1959, he bought the business from his uncle and since then, he and his wife have run the business. This past year he

passed the business on to his son.

He was a member and past officer of the Maine Jewelers Association, Chamber of Commerce, Oriental Star Masonic Lodge, American Legion, George Bunton Post of Livermore Falls and the American Watchmakers and Clockmakers. Whether a wilding off"

Mr. Botka was also a member, deacon and trustee of Eaton Memorial United Methodist Church of Livermore Falls, one edi ino amunai tapos si edili

A grandson, Shawn Botka, died previously.

Surviving are his wife of 56 years of Livermore; a son, Stephen of Chesterville; a daughter, Mrs. Fred (Meredith) Adams of Gorham; five brothers, Leslie and John, both of Seattle, William of Livermore, Andrew of Hartford, Conn., and Ed of Ridgefield, Conn.; four sisters, Helen Roses of Houston, Ann France of Portland, Conn., Arlene Hallman of Springfield, S.C., and Betty Cook of Livermore; three grandchildren and a great-grandson.

Visiting hours will be held from 2 to 4 and 6 to 8 p.m. Sunday at Finley Funeral Home, 15 Church St., Livermore Falls. it of peddels new entroll and of the

A Masonic service by the members of the Oriental Masonic Lodge will be at 6:15 p.m. Sunday and members of the American Legion will meet at 6:30 p.m.

Burial will be in Pleasant Hill Cemetery, Livermore Falls, which unibizere not scheme daid entranged and do

| Name                | tha July              | is              |
|---------------------|-----------------------|-----------------|
| Lodge Noy /         | Criental Star         |                 |
| Initiated 7-13-1946 | Dimitted              | Official Record |
| Passed 4-7-1946     | Suspended<br>N. P. D. |                 |
| Raised 6-12-1946    | Deprived<br>N. P. D.  |                 |
| Affiliated          | Suspended<br>U. M. C. |                 |
| Reinstated          | Expelled              |                 |
| Restored            | 572, augus            | ita me.         |
| Remafizon/0-3-      | 1917                  |                 |
|                     |                       |                 |
|                     |                       |                 |