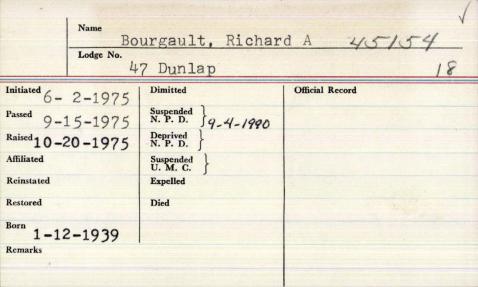

A MAN WATER AND THE AND THE

| Name B                     | Name Bourgault, Raymond Oswald |  |  |
|----------------------------|--------------------------------|--|--|
| Lodge No.                  | 178 Ancient Brothers           |  |  |
| Initiated 3-4-1946         | Dimitted Official Record       |  |  |
| Passed 3-25-194            | Suspended N. P. D.             |  |  |
| Raised 4-1-1946            | Deprived<br>N. P. D.           |  |  |
| Affiliated                 | Suspended U. M. C.             |  |  |
| Reinstated                 | Expelled                       |  |  |
| Restored                   | Died 11-2-1977 Queburn, me.    |  |  |
| Remarks<br>Born: 8-30-1898 |                                |  |  |
|                            |                                |  |  |



|            |          | urgault,<br>29 Tranqu |      | ond Alfred      |  |
|------------|----------|-----------------------|------|-----------------|--|
| Initiated  | 3-1955   | Dimitted              |      | Official Record |  |
| Passed -   | 9-1955   | Suspended<br>N. P. D. |      |                 |  |
|            | 0-1955   | Deprived<br>N. P. D.  |      |                 |  |
| Affiliated |          | Suspended<br>U. M. C. |      |                 |  |
| Reinstated |          | Expelled              |      |                 |  |
| Restored   |          | Died 9-7-1972         | Levi | ston, me.       |  |
| Born!      | 0-22-192 |                       |      |                 |  |

| Name Bou            | rget, Romeo Jay        | 3382 V           |
|---------------------|----