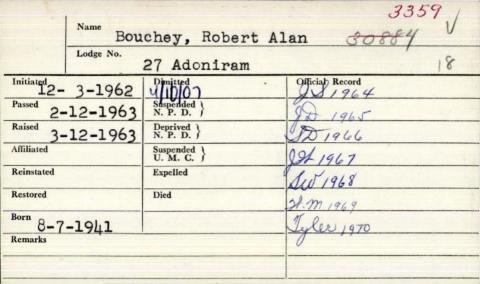

limited.

lumber dealer, and later was a truck driver for several years before establishing C.E. Bouchey & Sons Inc. Trucking Co. in 1970.

He was a member of the Masons for more than 25 years.

У

Surviving are his wife, the former Doris Boulter of Standish; three sons, Paul E. of Naples, Carl R. and Robert A., both of Limington; four daughters, Mrs. Alton (Marlene) Munson of Windham, N.H., Mrs. John (Ruth) Cooke of Fort Pierce, Fla., Mrs. John (Jean) DeGrant of Johnson City, N.Y., and Mrs. Norman (Jeanette) Decker of Standish; a sister, Betty J. Davis of Cape Elizabeth; 33 grandchildren and 12 greatgrandchildren.

A funeral will be held at 2 p.m. Thursday at Neal

and York Funeral Home, 76 State St., Gorham. Burial will be in Steep Falls Cemetery. The Rev. George Frobig will officiate.



Name Bouchles. John George Lodge No. 178 Ancient Brothers Initiated - 28-1966 Dimitted Official Record Suspended N. P. D. 6-10-1985 Passed 3-14-1966 Raised 3-28-1966 Deprived N. P. D. Suspended U. M. C. Expelled Died 7-23-1943

Affiliated

Reinstated

Restored

Born

| Name               | Boucouvalas, P             | eter Steven 06352          |
|--------------------|----------------------------|----------------------------|
| Lodge No.          | 9 Saco                     | 18                         |
| Initiated 4-3-1957 | Dimitted                   | Official Record            |
| Passed 4-23-1957   | Suspended<br>N. P. D.      |                            |
| Raised 5-14-1957   | Deprived<br>N P. D.        |                            |
| Affiliated         | Suspended<br>U.M.G.