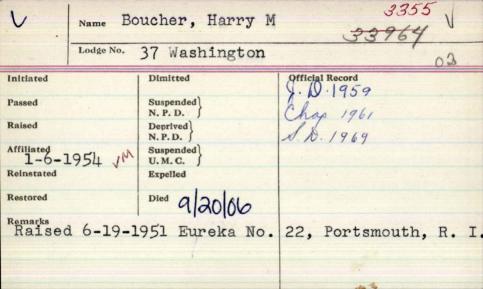

|           |                                  |                 |



|             | Name Boucher, Marcel Ralph |                       |                 |  |  |  |
|-------------|----------------------------|-----------------------|-----------------|--|--|--|
|             | Lodge No.<br>29            | Tranquil              |                 |  |  |  |
|             | 7-1945                     | Dimitted 12-1947 *29  | Official Record |  |  |  |
| Passed 1-14 | -1945                      | Suspended<br>N. P. D. |                 |  |  |  |
| Dateed      | -1945                      | Deprived<br>N. P. D.  |                 |  |  |  |
| Affiliated  |                            | Suspended U. M. C.    |                 |  |  |  |
| Reinstated  |                            | Expelled              |                 |  |  |  |
| Restored    |