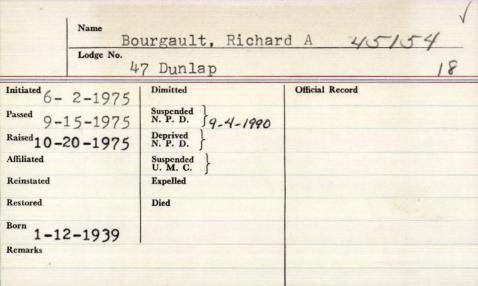

3306 N Name Bartell, Winfred Charles Lodge No. 216 Corner Stone to 127 Presumpscot 9-17-1954 Official Record Dimitted 10-12-1979 #216 Suspended Passed 11-12-1954 N. P. D. Raised -17-1954 Deprived N.P.D. Suspended 7-9-1979 4127 U. M. C. Reinstated Expelled Bros 8-29-2000 C Restored Resports 6-14-914

WINDHAM — Winfred "Bob" C. Bortell, 86, of Overlook Road died unexpectedly Aug. 29, 2000, at a Portland hospital. He moved here 40 years ago, after living in Portland.

He was born in South Brewer, a son of Lester Bortell,

and attended Brewer schools.

Mr. Bortell worked until 1974 as a truck driver for the former First National grocery stores of Portland. He then worked for C.R. Tandberg, Inc. of Windham and at the Windham Transfer Station. He worked for the Tandbergs in their construction business at the time of his death.

He was a member of the Teamsters, the Corner Stone Lodge of Masons of Portland and the Kora Shrine. Mr. Bortell met with a coffee group at 7 a.m. each morning at McDonald's in North Windham and ate supper every Friday evening at Cole Farm in Gray. His interests also included doing yard work at his home.

His wife of 54 years, Lillian Waite Bortell, died Jan. 9,

1998.

Surviving are nine children and several grandchildren

and great-grandchildren.

Visiting hours will be from 7 to 9 p.m. Thursday at Dolby Funeral Chapel, 434 River Road, where a funeral service will be held at 10 a.m. Friday. The Rev. Philip Shearman will officiate. Burial will be in Smith Cemetery.