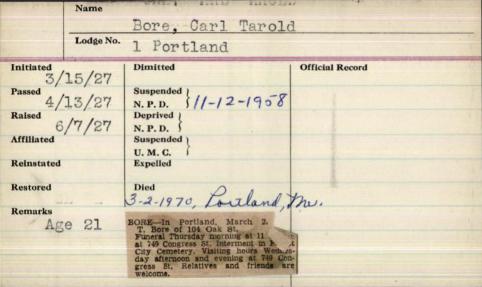

## CARL T. BORE

Carl T. Bore, 64, of 104 Oak-St., a former employe at City Hospital, died Monday in a local hospital after a long illness.

He was born Jan. 30, 1906, in Portland, son of Torald and Inga Hansen Bore. He graduated from Deering High School and attended Shaw's Business College.

Mr. Bore worked for the Casco Merchantile Trust Co. until 1933 when he went to work for the city. He was most recently employed with F. O. Bailey Co., Inc.

He was a member of Portland Lodge, AM & FM, and Portland Lawn Bowlers Association and attended the Congregational Church.

His wife, the former Daisy M. DeVona, died in 1962.

He is survived by a son, Thomas C. Bore of Portland; a brother, Walter C. Bore of Santee, Calif.; four sisters, Miss Anna Marie Bore, Miss Eva J. Bore and Mrs. W. Hayden (Ida) Perkins, all of Portland and Mrs. Morten (Bertha) Sorenson of Cape Elizabeth; and several nieces and nephews.

Funeral services will be at 11 a.m. tomorrow at 749 Congress St. with the Rev. Morten Sorensen officiating. Interment will be in Forest City Cemetery.

|              | Name      | 7 41                             |                       |
|--------------|-----------|----------------------------------|-----------------------|
|              | /:        | rove Narry                       | (P                    |
|              | Lodge No. | fintle H                         |                       |
| ·Initiated   |           | Dimitted                         | Official Record       |
| 10-21        | -1926     |                                  |                       |
| Passed       | 1000      | Suspended N. P. D. 11-16-1935    |                       |
| Raised       | -1926     | N. P. D. 1/-/6-/935<br>Deprived) |                       |
| 12-17        | 7-1926    | N. P. D.                         |                       |
| Affiliated ! | 100       | Suspended (                      |                       |
|              |           | U. M. C.                         |                       |
| Reinstated   | 1041      | Expelled                         |                       |
| Restored     | 1941      | Died                             |                       |
|              |           | 12-26-1965 A                     | t. tetersburg, thousa |
| Remarks      | /         |                                  | F                     |
| ugi          | 14        |                                  |                       |
| -            |           |                                  |                       |
|              |           |                                  |                       |
|              |           |                                  |                       |