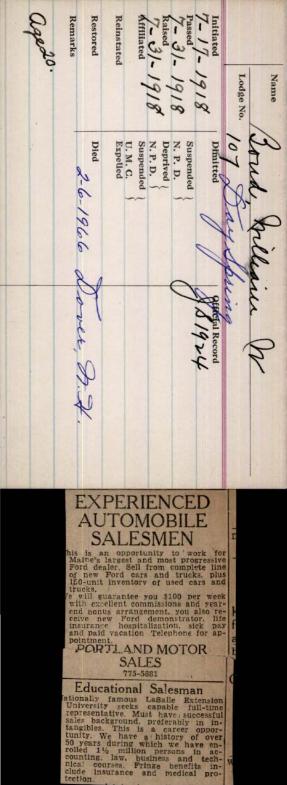

|                                       | Name 7               | Of Docing.                                | an albert       |
|---------------------------------------|----------------------|-------------------------------------------|-----------------|
|                                       | Lodge No.            | Portland to                               | P6              |
| Initiated 6                           | -4-1918              | Dimitted 9-17-1934#1                      | Official Record |
| Passed 6                              | - 4-1918             | Suspended N. P. D.                        |                 |
| Raised VM Affiliated 4-10 Roinistated | - 7=1918<br>-1935#80 | Deprived ) N. P. D. Suspended )           |                 |
| Restored Remarks Agr 23               | B                    | Died 5-14-1987<br>Zeoriphills, FL<br>aker |                 |