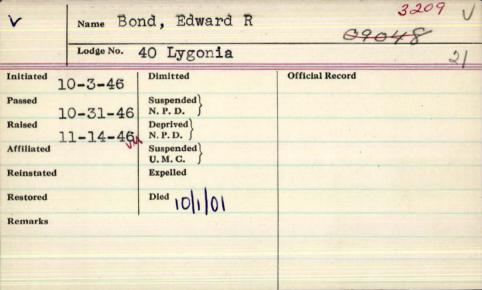

|                | Name      | 2 11 -11        |                 |
|----------------|-----------|-----------------|-----------------|
|                | /         | Tolton Sum      | us              |
|                | Lodge No. | 17              |                 |
| -              |           |                 |                 |
| Initiated 2-1- | 1871      | Dimitted        | Official Record |
| Passed         | - 26      | Suspended )     |                 |
| 3-1-           | -1126     | N. P. D.        |                 |
| Raised         | 10        | Deprived (      |                 |
| 4-5            | -1821     | N. P. D. 5      |                 |
| Affiliated     | .006      | Suspended )     |                 |
| 7-J-           | 1826      | U. M. C.        |                 |
| Reinstated     |           | Expelled        |                 |
| Restored       |           | Died 6-13-181-9 |                 |
| Remarks        | bonie     | the age 35      |                 |
|                |           | 1               |                 |
|                |           |                 |                 |
|                |           |                 |                 |