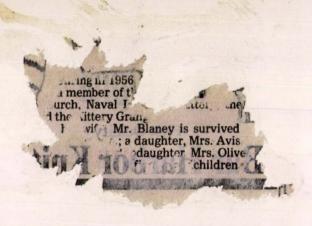

Name Initiated Dimitted 1947-43+45 Suspended N. P. D. Raised Deprived N.P.D. Affiljated Suspended 4-4-1941 U.M.C. Expelled Reinstated Restored

Chester T. Blanchard, 97, of

He was born March 7, 1892 in Lion's Club member and treasurer. Dorchester, Massachusetts, the son of He is survived by a nephew, Blanchard, died in 1975. Tilton of Boothbay Harbor.

Guard during World War I as a chief radioman on the cutter "Ossipee."

He was a member of the Boothbay Harbor Methodist Church. He was also a Life Member of Seaside Lodge of Masons in Boothbay Harbor. joining in 1925; a Past Master of the

Boothbay Harbor, died Tuesday, Loage and a member of the Eastern June 27 at Fieldcrest Manor Nursing Stars; a Life Member of The Charles Home, Waldoboro after a long E. Sherman American Legion Post, illness. Boothbay Harbor, and a former

John H. and Margaret Tolman Maxfield Forbes of Rockland, Maine Blanchard. His wife, Elizabeth Davis and a niece, Mrs. Elizabeth Forbes

Mr. Davis served in the U.S. Coast Graveside services will be held Friday, June 30 at Evergreen Cemetery, Boothbay, at 11:00 a.m. Rev. Gary Capen will officiate. Arrangements by Simmons & Harrington Funeral Home of Boothbay Harbor.