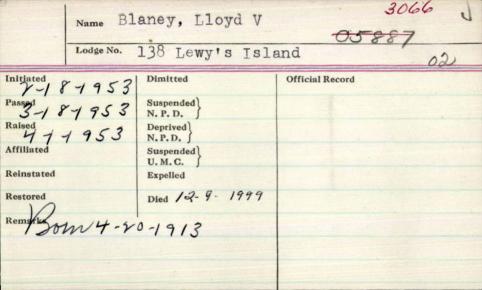

Lodge No.                     |                              |                 |  |  |
| 12-3-1920                     | Dimitted                     | Official Record |  |  |
| Passed<br>12-6-1920<br>Raised | N. P. D. 1471938<br>Deprived |                 |  |  |
| 12-9-1920<br>Affiliated       | N. P. D. Suspended           |                 |  |  |
| Reinstated ,                  | U. M. C. S<br>Expelled       |                 |  |  |
| Restored                      | Died                         |                 |  |  |
| Remarks<br>Ege 3 4            |                              |                 |  |  |
| 0                             |                              |                 |  |  |
|                               |                              |                 |  |  |



| Name                       |                         | er Norman 3067 V |
|----------------------------|-------------------------|------------------|
| Lodge                      | No. 184 Naval           | 19               |
| Initiated 9-24             | -46 Dimitted            | Official Record  |
| Passed 12-2                | 7-46 Suspended N. P. D. |                  |
| Raised 12-2                | 47. Deprived N. P. D.   |                  |
| Affiliated                 | Suspended U. M. C.      |                  |
| Reinstated                 | Expelled                |                  |
| Restored                   | Died 3 7 06             |                  |
| Remarks<br>Born: 2-17-1925 |                         |                  |
|                            |