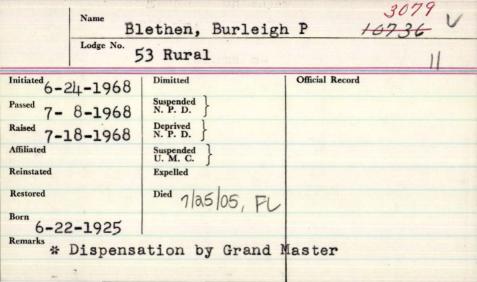

|                                 |                        |                 |

| Name        | Blethen Be             | eton L.         |
|-------------|------------------------|-----------------|
| Lodge No.   | Blethen, Be            |                 |
| -6-1925     | Dimitted               | Official Record |
| -3-1925     | Suspended N. P. D.     |                 |
| aised 125   | Deprived )<br>N. P. D. |                 |
| filliated 7 | Suspended )            |                 |
| einstated   | U. M. C. )<br>Expelled |                 |
| estored     | 1-13-1952 Ba           | ngo The         |
| emarks      |                        | 1 "             |
| ge 22.      |                        |                 |
| T           |                        |                 |

II GP

R



| Blether, Wavid    |                         |                 |
|-------------------|-------------------------|-----------------|
| Lodge No./4       |                         |                 |
| Initiated 10/8/69 | Dimitted                | Official Record |
| Passed /0/11/69   | Suspended  <br>N. P. D. |                 |
| Raised 11/1/69    | Deprived \\ N. P. D.    |                 |
| Affiliated        | Suspended \\ U. M. C.   |                 |
| Reinstated        | Expelled                |                 |
| Restored          | Died 1/4/92             |                 |
| Remarks           |                         |                 |
|                   |                         |                 |
|                   |                         |                 |