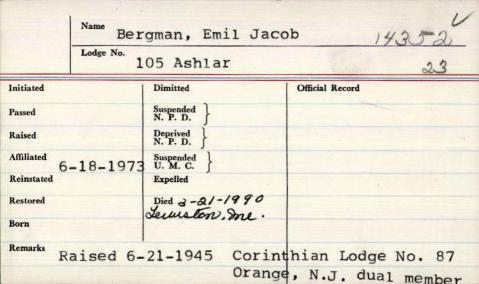

an, Arthur M                 | artin 22276     |
|---------------------|--------------------------------|-----------------|
| Lodge No.           | 66 Wilton                      | 45              |
| Initiated 9-22-1982 | Dimitted                       | Official Record |
| Passed 3-23-1983    | Suspended<br>N. P. D.          | D 1985          |
| Raised 5-25-1983    | Deprived<br>N. P. D.           | SD 1986         |
| Affiliated          | Suspended U. M. C.             | QA 1987         |
| Reinstated          | Expelled                       | 21.11008        |
| Restored            | Died 12-6-1999 E<br>FARMington | W.M 1989        |
| 12-1-1908           |                                |                 |
| Remarks             |                                |                 |



# Emil J. Bergmann

MARCH 21, 1990

LEWISTON — Emil J. Bergmann, 84, 261 Meadowview, formerly of Orange, N.J, died Wednesday afternoon at Central Maine Medical Center.

He was born in Alpanthing, Germany, Sept. 7, 1905, the son of Christopher and Anna Bergmann. He was educated in German also studied at agricultural schools in Germany, Mr.

Bergmann worked at the Thomas A. Edison Light Company Industries for 41 years, retiring in 1970. He was a member of the Kora Temple of Lewiston; the Ashlar Masonic Lodge, NO.105, A.F. and A.M., and was a member of the Shriners of Orange, N.J.

He is survived by his wife, the former Yvonne B. Lacasse of Lewiston, whom he married Nov. 6, 1952; one brother in Germany and many nieces and nephews.

|   | 2 |   |   |
|---|---|---|---|
| 2 | 5 | 1 | 9 |
|   |