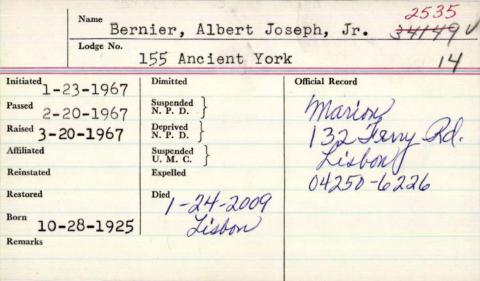

--|----------------------|
| Lodge No.           | 173 Pleiades                      |                      |
| Initiated           | Dimitted 4-6-1987                 | Official Record      |
| Passed              | 4-6-1987<br>Suspended<br>N. P. D. |                      |
| Raised              | Deprived N. P. D.                 |                      |
| Affiliated 1-3-1977 | Suspended U. M. C.                |                      |
| Reinstated          | Expelled                          |                      |
| Restored            | Died                              |                      |
| Born 1-12-1911      |                                   |                      |
| Remarks             | 2-6-1937, Empir                   | e City Lodge No. 206 |

Affiliated from N lount





| 55968            | Name                              |                            |          |                              |     |
|------------------|-----------------------------------|----------------------------|----------|------------------------------|-----|
| 3,100            | Be                                | rnier, Geor                | ge X an  | rer                          |     |
|                  | Ladda No                          | 84 Eureka 5                |          |                              |     |
| Initiated 3-1    | The second line is not the second | Dimitted / 0 - 5 - 1 9 5 0 | ~ .      | and the second second second |     |
| Passed 3-2       |                                   |                            | 91       | 1957