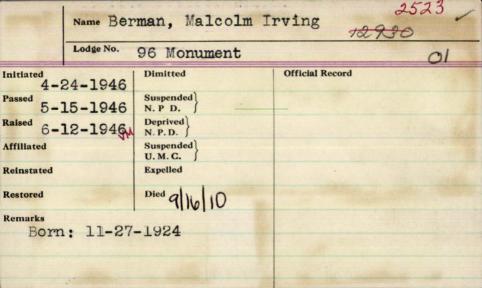

resident of the Hebrew Free Loan Association in 1927; and a member of the boards of the Jewish Community Center, the Jewish Federation of Portland and Temple Beth El. He also was an honorary life member of the Portland Lodge of Elks.

Mr. Berman was a member of Kora Temple and Rabboni Lodge of Masons, Lewiston, which honored him a year ago for 25 years of membership.

Surviving are two daughters, Mrs. Charlotte Wernick, Portand, and Miss Ruth A. Berman, vew York City: three brothers, Jenjamin L. and David V., both of Lewiston, and Edward J., Portland, associated with him in the practice of law, along with

nick; three sisters, Mrs. Harry Seamon, Auburn; Mrs. Henry A. Ginsberg, Newton, Mass., and Mrs. Lillan Zelch, Lewiston; and two grandchildren, Judith Louise and Lawrence Bruce Wernick.



| Name Be                                              | Name Berman, Morton Wolff |                 |  |
|------------------------------------------------------|---------------------------|-----------------|--|
| Lodge No.                                            | Eastern Eastern           |                 |  |
| Initiated 12-5-1949                                  | Dimitted                  | Official Record |  |
| Passed 2-6-1950                                      | Suspended<br>N. P. D.     |                 |  |
| 3-6-1950                                             | Deprived<br>N. P. D.      |                 |  |
| Affiliated                                           | Suspended U. M. C.        |                 |  |
| Reinstated                                           |