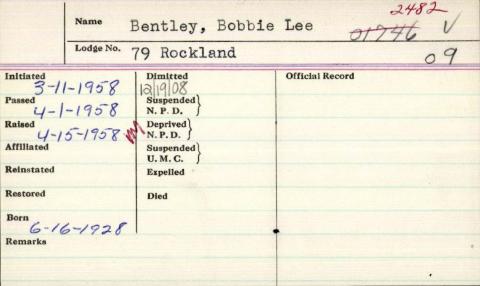

|            | Name      |             |             |                 |               |
|------------|-----------|-------------|-------------|-----------------|---------------|
|            |           | Bent        | - barr      | all wes         | lei           |
|            | Lodge No. | ,,,(        | ummi        |                 | 8             |
| Initiated  |           | Dimitted    |             | Official Record |               |
| 12-21-     | 1907      |             |             | 1 /19119        |               |
| Passed     |           | Suspended ) |             | Axilo           |               |
| 1-4-       | 1908      | N.P.D.      |             | 40 10 191       | 0             |
| Raised     | 10.0      | Deprived )  |             | 10 mil          |               |
| 1-18-      | 1908      | N.P.D.      |             | 03 (1191        | /             |
| Affiliated |           | Suspended ) |             | 1100            |               |
|            |           | U.M.C.      |             | S(m 191         | 2             |
| Reinstated |           | Expelled    |             |                 |               |
|            |           |             | . 0         |                 |               |
| Restored   |           | Died        | 1. 17       | . 1 . 6         | 21            |
|            |           | 5-3-1963    | er iere     | rours o         | rla.          |
| Remarks    |           | /           | 2 ()        | hotel aha       | ne H          |
| tari       | nevia     | uer /       | rom a       | min him         | la.<br>mmouth |
|            |           | 1           | Hammer Land |                 |               |
|            | -         | V           |             |                 |               |
|            |           |             |             |                 |               |
|            |           |             |             |                 |               |