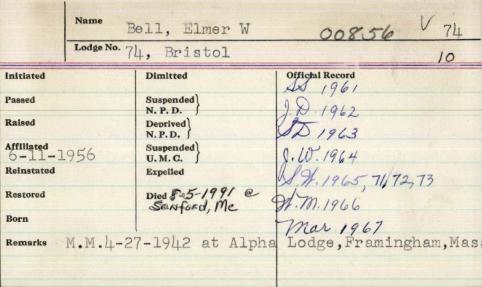

n, Jonathan E. Bell, Rebecca L. Bell and Amanda K. Nado: two brothers, T. Utley Bell of Pennsylvania and Burrell H. Bell of Bangor; one sister, Clara B. Shempert of Arkansas: nieces and nephews. He was predeceased by a sister, Mattie B. West of Florida. Funeral services will be held 1 p.m. Saturday at Brookings-Smith, 133 Center St., Bangor, with the Rev. John Hoelter, EMMC Chaplain, officiating. Interment with full military honors will be held 1 p.m. Tuesday at Arlington National Cemetery, Arlington, Va. Friends may call at Brookings-Smith 7-9 p.m. Friday, where Masonic memorial services will be conducted at 7:30 p.m. by the officers of Rising Virtue Lodge. Friends who wish may contribute in his memory to the Shrine Burns Institute, in care of Anah Shrine Mosque, 586 Main St., Bangor.





|                 | Name Bell, Ernest Everett |                       |                            |           |
|-----------------|---------------------------|-----------------------|----------------------------|-----------|
|                 | Lodge No. ]               | 44 Seaside            |                            |           |
| Initiated       |                           | Dimitted              | Official Record Than 19555 | 6-57      |
| Passed          |                           | Suspended<br>N. P. D. | D1959                      |           |
| Raised          |                           | Deprived<br>N. P. D.  |                            |           |
| Affiliated -    | 1953                      | Suspended<br>U. M. C. |                            |           |
| Reins