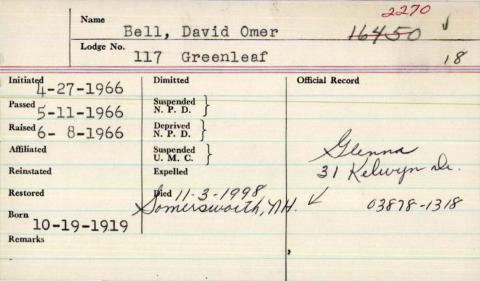

| Name                                                                                                                                  | Belyea, Paul Al                                                                                             | len /2923                                     | V  |
|---------------------------------------------------------------------------------------------------------------------------------------|-------------------------------------------------------------------------------------------------------------|-----------------------------------------------|----|
| I adda No                                                                                                                             | 96 Monument                                                                                                 |                                               | 01 |
| Initiated  Passed    0-30-1957  Raised    1-13-1957  Raised    -22-1958  Affiliated  Reinstated  Restored  Born    1-3-192-1  Remarks | Dimitted  Suspended N. P. D.  Deprived N. P. D.  Suspended U. M. G.  Expelled  Died 2-25-1993  Noulton, Me. | Official Record  53 River St.  Thurston, 0473 | 30 |
|                                                                                                                                       |                                                                                                             |                                               |    |