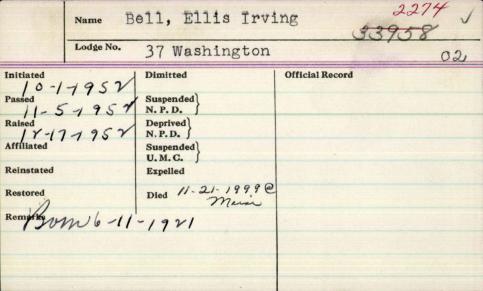

ren, Jonathan E. Bell, Rebecca L. Bell and Amanda K. Nado: two brothers, T. Utley Bell of Pennsylvania and Burrell H. Bell of Bangor; one sister, Clara B. Shempert of Arkansas: nieces and nephews. He was predeceased by a sister, Mattie B. West of Florida. Funeral services will be held 1 p.m. Saturday at Brookings-Smith, 133 Center St., Bangor, with the Rev. John Hoelter, EMMC Chaplain, officiating. Interment with full military honors will be held 1 p.m. Tuesday at Arlington National Cemetery, Arlington, Va. Friends may call at Brookings-Smith 7-9 p.m. Friday, where Masonic memorial services will be conducted at 7:30 p.m. by the officers of Rising Virtue Lodge. Friends who wish may contribute in his memory to the Shrine Burns Institute, in care of Anah Shrine Mosque, 586 Main St., Bangor.





|                 | Name Bell, Ernest Everett |                       |                            |           |
|-----------------|---------------------------|-----------------------|----------------------------|-----------|
|                 | Lodge No. ]               | 44 Seaside            |                            |           |
| Initiated       |                           | Dimitted              | Official Record Than 19555 | 6-57      |
| Passed          |                           | Suspended<br>N. P. D. | D1959                      |           |
| Raised          |                           | Deprived<br>N. P. D.  |                            |           |
| Affiliated -    | 1953                      | Suspended<br>U. M. C. |                            |           |
| Rei