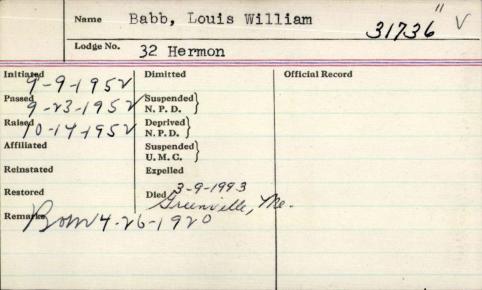

| Name B:                                                 | abb, A                       | Theodore        |  |
|---------------------------------------------------------|------------------------------|-----------------|--|
| Lodge No.                                               | O Star in the                | East            |  |
| nitiated<br>11-17-1975<br><sup>2</sup> assed 12- 8-1975 | Dimitted                     | Official Record |  |
| 'assed 12- 8-1975                                       | Suspended<br>N. P. D.        |                 |  |
| 1-19-1976                                               | Deprived<br>N. P. D.         |                 |  |
| Affiliated                                              | Suspended<br>U. M. C.        |                 |  |
| Reinstated                                              | Expelled                     |                 |  |
| Restored                                                | Died 9-18-1988<br>Bangov, ME |                 |  |
| 6-23-1925                                               | 041900,112                   |                 |  |
| lemarks                                                 |                              |                 |  |
|                                                         |                              |                 |  |

In Pa

R

OLD TOWN - A. Theodore Babb. ter of Old Town; three sisters. Lillian 63. died Sept. 18, 1988, at a Bangor Strout of Bradford, Gloria Hawkins of Homestead, Fla. and Betty Sabine of hospital. He was born in Hudson. June 23, 1925, the son of Wilbur and Hudson: two brothers Wilbur Bobb Doris (Veazie) Babb. He was a veteran of World War II, having served in the U.S. Army. He was employed for 38 years at White's Sporting Goods of Brewer, until retiring due to ill health in 1983. He was a member of the Great Work's Baptist Church of Old Town a member of the Star in the

Jr. of Alton and Wayne Babb of Orono; two grandchildren, Jennifer and Jeremy Porter; two aunts, several nieces and nephews. Friends may call at the Kiley-Birmingham Funeral Home, 287 S. Main St., Old Town, 2-4 and 7-9 p.m. Monday, where a member of the VFW Post No. 3381 will East Masonic Lodge No.60 AF & AM of conduct prayer services at 7 p.m. Members of the Star in the East Masonic Lodge will conduct masonic memorial services at 7:30 p.m. Funeral

Old Town, a member of the Katahdin Chapter No. 121 OES of Old Town, and a member of the VFW Post No. services will be held at the funeral 3381 of Old Town. He is survived by home, 1 p.m Tuesday, with the Rev. his wife. Ottielee Porter Babb of Old Town: two sons, Robert Lee Porter of David Lassell officiating, Interment Clovis, New Mexico and Wayne Por- will be in Hudson Cemetery.