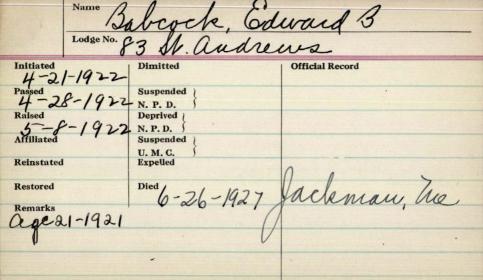

| 1             | Name      | 211 6                         | 0.              |
|---------------|-----------|-------------------------------|-----------------|
|               | (         | Sabb Midrew                   | · no            |
| I             | Lodge No. | Babb, audrew<br>83 St andrews |                 |
|               | 2         | of marines-                   |                 |
| Initiated 4/2 | 0/66      | Dimitted 4/27/77              | Official Record |
| Passed 4/2    | 27/66     | Suspended N. P. D.            |                 |
| Raised 5/4    | 166       | Deprived N. P. D.             |                 |
| Affiliated    | ,,,,      | Suspended )<br>U. M. C.       |                 |
| Reinstated    |           | Expelled                      |                 |
| Restored      |           | Died                          |                 |
| Remarks       |           |                               |                 |
|               |           |                               |                 |
|               |           |                               |                 |
|               |           |                               |                 |