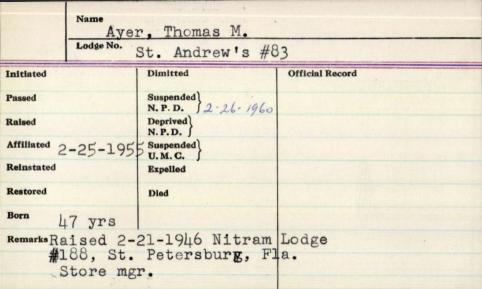

ville 33       |                      |                 |  |  |
| Initiated 7/9/23              | Dimitted 10-11-1948  | Official Record |  |  |
| Passed 7/12/23 Raised 7/12/23 | Suspended \ N. P. D. |                 |  |  |
|                               |                      |                 |  |  |
| Affiliated                    | U. M. C.             |                 |  |  |
| Reinstated                    | Expelled             |                 |  |  |
| Remarks                       | Died                 |                 |  |  |
| Age 25                        |                      |                 |  |  |
|                               |                      |                 |  |  |
|                               |                      |                 |  |  |

Name



Name Lodge No. Initiated Dimitted Official Record Passed Suspended N. P. D. Deprived ) Raised N. P. D. Affiliated 1-24-1929 Suspended U.M.C. Reinstated Expelled Restored

Name Lodge No Initiated Dimitted Official Record -3-20 Passed, Suspended N. P. D. Raised Deprived N. P. D. Affiliated Suspended U. M. C. Reinstated Expelled Restored Remarks

ayer, Walter a Lodge No. Walter A. Ayer Union, July 11.-Funeral services for Walter A. Ayer, 79, former rep-Initiated Dimitted resentative to the Maine Legislature 1-/0-/8 Passed who died Wednesday night after a two-months illness, will be at 2 p. m. Suspended 1-17-18
Raised
1-31-18 Saturday in his home. The Rev. Roy N. P. D. H. Burgess will officiate. Burial will Deprived 1 be in Union Cemetery. N. P. D. Honorary bearers will be Albert Coss. Ralph