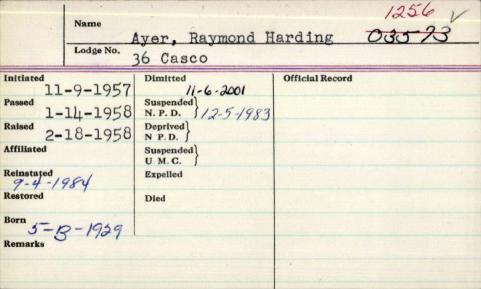

6-1928         | Dimitted                        | Official Record |  |  |  |
| Passed 31-1928           | Suspended<br>N. P. D. 7-17-1940 |                 |  |  |  |
| Raised -28-1928          | Deprived N. P. D.               |                 |  |  |  |
| Affiliated               | Suspended U. M. C.              |                 |  |  |  |
| Reinstated               | Expelled                        |                 |  |  |  |
| Restored                 | Died                            |                 |  |  |  |
| aye 21                   |                                 |                 |  |  |  |
| ay.                      |                                 |                 |  |  |  |
|                          |                                 |                 |  |  |  |



| Name           | ver Raymon            | rol Thompson   |
|----------------|-----------------------|----------------|
| Lodge No.      | 117 Greenlea          |                |
| 14-17-1934     | Dimitted              | Strkial Record |
| "assed 75-1934 | Suspended<br>N. P. D. |                |
| 6-22-1934      | Deprived<br>N. P. D.  |                |
| Affiliated     | Suspended<br>U. M. C. |                |
| Reinstated     | Expelled              |                |
| Restored       | reported 1987         |                |
| remarkey 76    | 7,07                  |                |
| 1              |                       |                |
|                |                       |                |

|                          | Name      |