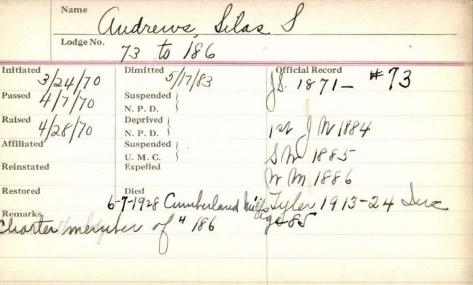

ended 1-3-1879 H                                      | 152             |   |
| Raised           | Deprived (2)<br>N. P. D.                                  | ^               |   |
| 3-3-1879 # /     | Suspended U. M. C.                                        | 1               | J |
| Reinstated       | Expelled                                                  |                 |   |
| Restored         | Died 3-2-1916                                             |                 |   |
| Remarks /866 4/3 |                                                           |                 |   |
| Charter 1        | newber of 150                                             | -               |   |
|                  | 0                                                         |                 |   |



| 0            | Name                             | 1                      |           | 1.                  | 0        |
|--------------|----------------------------------|------------------------|-----------|---------------------|----------|
|              |                                  | And                    | servy -   | hmon                | J        |
|              | Lodge No.                        | 76                     | to 47     |                     |          |
| Initiated    |                                  | Dimitted               | 1/31/7/14 | Official Record     |          |
| Passed       |                                  | N. P. D.               |           |                     |          |
| Raised 7-    | 1865X                            | Deprived }