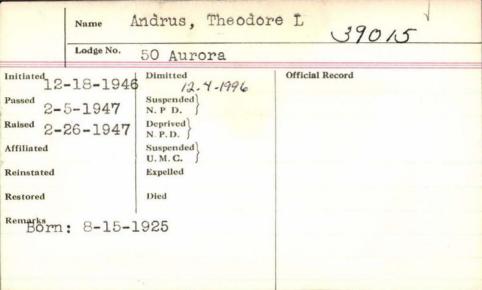

|                 |  |
|             |           |                     |                 |  |

#### Randall B. Andros

South Portland, Feb. 3,—Funeral services will be held at 2 p. m. Sunday at 230 Cottage Road for Randall B. Andros, 77, of 56 Cottage Road, who died Thursday in a local nursing home. Burial will be in his native Bowdoinham

in the Spring.

Mr. Andros was born Oct. 9, 1873, son of George and Faustino Wood Andros of Bowdomham. He was educated in schools there and was graduated from Bowdoinham High School and Westbrook Seminary. He was a salesman for many years in Maine and New Hampshire for Smith & Anthony Heater Company, and for 12 years was in the hardware business in Wallaston, Mass., retiring in 1929. He lived in Sanford until a year ago.

ter. N. H.





|           | Name Anderson, Aaron                                                                                             | Hanington 04598 |
|-----------|------------------------------------------------------------------------------------------------------------------|-----------------|
|           | Lodge No. 30 Blazing Sta                                                                                         | ar              |
| Passed 5- | Dimitted  17-1946  Suspended N. P. D. Deprived N. P. D. Suspended U. M. C. Expelled  Died 5-27-1997 Aumford, Me. | Official Record |

# Aaron H. Anderson

RUMFORD — Aaron H. Anderson, 86, of Knox Street, died Tuesday, May 27, at the Rumford Community Hospital. He had lived in the area most of his life.

He was born in St. Stephen, N.B., Ca