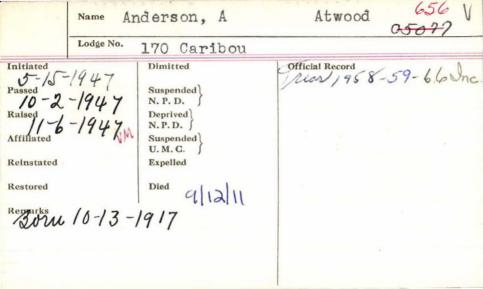

|                 |  |
|             |           |                     |                 |  |

#### Randall B. Andros

South Portland, Feb. 3,—Funeral services will be held at 2 p. m. Sunday at 230 Cottage Road for Randall B. Andros, 77, of 56 Cottage Road, who died Thursday in a local nursing home. Burial will be in his native Bowdoinham

in the Spring.

Mr. Andros was born Oct. 9, 1873, son of George and Faustino Wood Andros of Bowdomham. He was educated in schools there and was graduated from Bowdoinham High School and Westbrook Seminary. He was a salesman for many years in Maine and New Hampshire for Smith & Anthony Heater Company, and for 12 years was in the hardware business in Wallaston, Mass., retiring in 1929. He lived in Sanford until a year ago.

ter. N. H.





|           | Name Anderson, Aaron                                                                                             | Hanington 04598 |
|-----------|------------------------------------------------------------------------------------------------------------------|-----------------|
|           | Lodge No. 30 Blazing Sta                                                                                         | ar              |
| Passed 5- | Dimitted  17-1946  Suspended N. P. D. Deprived N. P. D. Suspended U. M. C. Expelled  Died 5-27-1997 Aumford, Me. | Official Record |

# Aaron H. Anderson

RUMFORD — Aaron H. Anderson, 86, of Knox Street, died Tuesday, May 27, at the Rumford Community Hospital. He had lived in the area most of his life.

He was born in St. Stephen, N.B., Cana