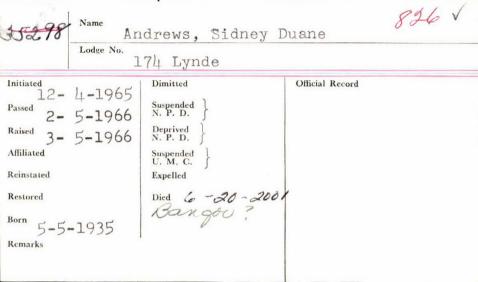

|                                                                                                                    | Name a            | udrews &                                                                                            | Leoige B        |  |
|--------------------------------------------------------------------------------------------------------------------|-------------------|-----------------------------------------------------------------------------------------------------|-----------------|--|
|                                                                                                                    | Lodge No.         | udrews, k                                                                                           | 9.8             |  |
| assed  /0 - 20 assed  /0 - 20 assed  // - 20 assed  // - 3 - assed | -84<br>-84<br>-84 | Dimitted  H / S - f g  Suspended   N. P. D.   Deprived   N. P. D.   Suspended   U. M. C.   Expelled | Official Record |  |
| estored<br>Cemarks                                                                                                 |                   | Died 8-3/-12                                                                                        |                 |  |