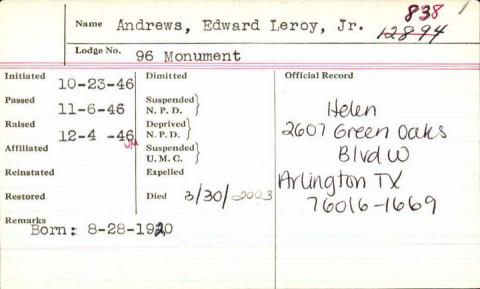

----------------------------------|-----------------|
| Initiated                                                   | Dimitted                                                         | Official Record |
| 3-17-1920<br>3-31-1920<br>Raised<br>4-14-1920<br>Affiliated | Suspended N. P. D. Deprived N. P. D. Suspended U. M. C. Expelled | 5               |
| 17-8-1937                                                   | Dapened                                                          |                 |
| Restored                                                    | Died<br>9-7-1960 Houlton                                         | me,             |
| Remarks 30.                                                 | 17-7-7-7                                                         |                 |





ARLINGTON — Edward Andrews, 82, passed away Sunday, March 30, 2003, at a Fort Worth care center.

Funeral: 3.30 p.m. Tuesday at Moore Funeral Home Chapel. Burial: Moore Memorial Gardens.

Edward Andrews was born Aug. 28, 1920, in New Limerick, Maine. He was a Metroplex resident for over 50 years, the latter part as an Artington resident. He served in World War II in the U.S. Army and played in the Army Band.

Edward worked at Texas Instruments for 25 years prior to retirement. He was a member of the Masonic Lodge and was a Shriner for over 50 years.

He was preceded in death by his parents, Roy and Eva Andrews; brother, Ralph Andrews; and one nephew, Dean Lee Andrews.

Survivors: Wife of 50 years, Helen Andrews of Arlington; son, Jerry Roberts and wife, Marilyn, of Spring; and nephew,