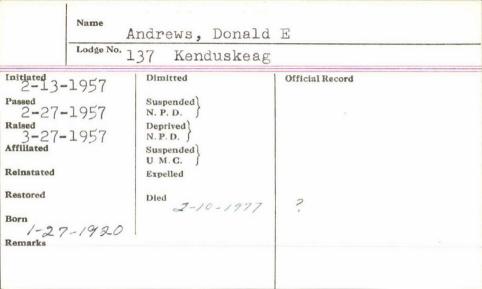

|                | Name Am   | es, Robert E          | age, a          |
|----------------|-----------|-----------------------|-----------------|
|                | Lodge No. | 57 King Hiram         | . 1             |
| Initiated 3-YY | 1979      | Dimitted              | Official Record |
| Passed -/ V    | -1949     | Suspended<br>N. P. D. |                 |
| Raised 5-24    | 7979      | Deprived<br>N. P. D.  |                 |
| Affiliated     |           | Suspended<br>U. M. C. |                 |
| Reinstated     |           | Expelled              |                 |
| Restored       |           | Died 4-26-1970        | Dumford, Me.    |
| Remarks        | m9-6.     | 1898                  |                 |
|                |           |                       |                 |
|                |           |                       |                 |