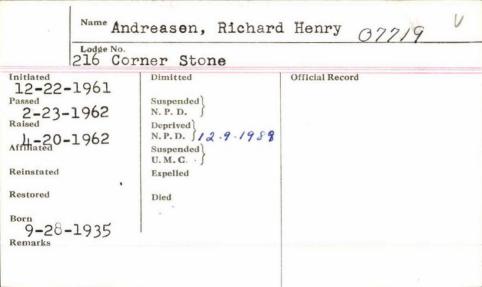

-

A

Name Lodge No. Dimitted Initiated Suspended N. P. D. Deprived N. P. D. Suspended U. M. C. Reinstated Expelled Restored Died 6-6-1972 Rockland Remarks

| Name Ame                                      | s, Robie Frank                                                         | 5, Ju. 17951    |
|-----------------------------------------------|------------------------------------------------------------------------|-----------------|
| Lodge No.                                     | 6 Amity                                                                |                 |
| Passed 7 - 70 - 19 4 8  Raised 3 - 5 - 19 4 8 | Suspended<br>N. P. D.<br>Deprived<br>N. P. D.<br>Suspended<br>U. M. C. | Official Record |
| Reinstated                                    | Expelled                                                               |                 |
| Restored                                      | Died // - 6 - 1998                                                     |                 |
| Remarks ow 5-15                               | -1917                                                                  |                 |