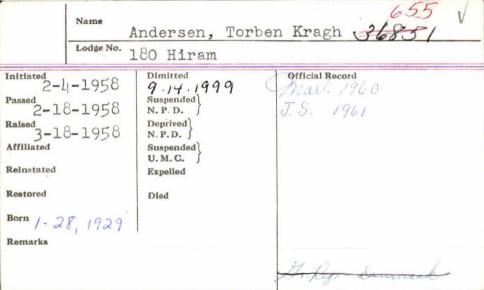

|                | Name Am   | es, Robert E          | age, a          |
|----------------|-----------|-----------------------|-----------------|
|                | Lodge No. | 57 King Hiram         | . 1             |
| Initiated 3-YY | 1979      | Dimitted              | Official Record |
| Passed -/ V    | -1949     | Suspended<br>N. P. D. |                 |
| Raised 5-24    | 7979      | Deprived<br>N. P. D.  |                 |
| Affiliated     |           | Suspended<br>U. M. C. |                 |
| Reinstated     |           | Expelled              |                 |
| Restored       |           | Died 4-26-1970        | Dumford, Me.    |
| Remarks        | m9-6.     | 1898                  |                 |
|                |           |                       |                 |
|                |           |                       |                 |