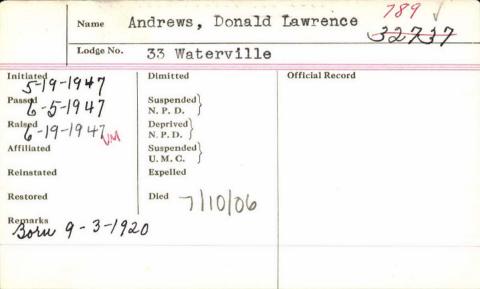

|         | Official Record |  |
| Passed 8-3-           | 17        | Suspended  <br>N. P. D. |         |                 |  |
| Raised 10-19          | -17       | N. P. D.                |         |                 |  |
| Affiliated Reinstated | 1         | U. M. C. Expelled       |         |                 |  |
| Restored              |           |                         |         |                 |  |
| Remarks               | l         | 5-17-1961               | norway  |                 |  |
|                       |           |                         | 0       |                 |  |
|                       |           |                         |         |                 |  |
|                       |           |                         |         |                 |  |





resident, died Thursday in his home on Church Street. He was born in North Lovell, a son of C. Lee and Beryl McKeen Andrews, attended Lovell schools and graduated from Norway High School in 1934. He served in the Army in the Pacific campaign during World War II. Mr. Andrews was a building contractor in the area for many years. He was a selectman for many years and was also a chief of the volunteer fire department for over 10 vears. He was a member and past master of Delta Lodge of Masons of Lovell and a member of Pondicherry Order of the Eastern Star, Bridgton. He was former commander and district commander of the Fryeburg-Lovell Veterans of Foreign Wars and a former member of the Kezar Lake Grange, North Lovell. He is survived by his wife of 52 years, Lola E. Gerry Andrews of Lovell;