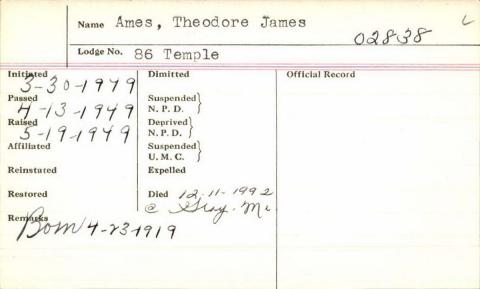

|                              |

| P          | ame ames J             | haddens                           |
|------------|------------------------|-----------------------------------|
| 1          | odge No. 7 Ea          | haddens                           |
| Initiated  | Dimitted               | Official Record                   |
| Passed     | Suspended N. P. D.     |                                   |
| Raised     | Deprived               |                                   |
| Affiliated | N. P. D. ) Suspended   |                                   |
| Reinstated | U. M. C. S<br>Expelled |                                   |
| Restored   | Died                   |                                   |
| Rodge h    | istry payo he ma       | ea member - no relieves<br>846+47 |



|                                     | Name Ames, Vere Arnold                                                                     |
|-------------------------------------|--------------------------------------------------------------------------------------------|
|                                     | Lodge No. 112 Eastern Frontier                                                             |
| Passed Raised Affillated Reinstated | Dimitted Official Record  Suspended N. P. D. Deprived N. P. D. Suspended U. M. C. Expelled |
| Restored<br>Remarks                 | 11-27-1984, Bresque Dxle, Me.<br>m9-7-1917                                                 |

EASTON - Vere "Bud" Jean Ann Ames of Easton: Ames, 72, died Nov. 27, one brother. Adonis of Eas-1984, at a Presque Isle hoston, two