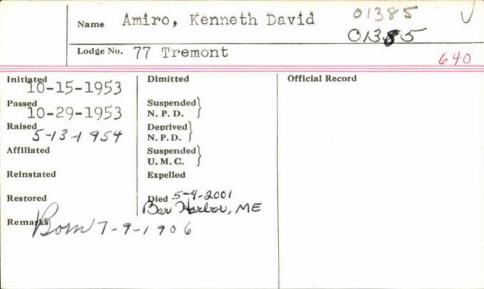

st worthy patron of the Tontaguon Chapter O.E.S. of Saugus, Mass. He was a World War II U.S. Navy veteran, serving on the U.S.S. Acontius: and was a member of the PT Boaters, Fall River. Mass. He is survived by his son, Robert H.; and one grandson, Dana Amidon, both of West Ossipee, N.H.: one brother, Roger Amidon of Rowley. Mass.; one sister, Audrey Shean of Tamworth, N.H.; several nieces and nephews. Calling hours are 2-4 and 7-9 p.m. Wednesday at Lord Funeral Home, Center Ossipee, N.H. Funeral services will be 2 p.m. Thursday at the funeral home, with the Rev. Robert Branch officiating. Burial will be in the spring in Dover Cemetery, Dover-Foxcroft.

Name Lodge No. Initiated Passed Suspended N.P.D. Raised Deprived N.P.D. Affiliated Suspended U.M.C. Reinstated Expelled Restored Remarks



|                     | Lodge No.          | 1 Portland                  |                  |
|---------------------|--------------------|-----------------------------|------------------|
| Affiliated          | 4-1948 -1948 -1949 | N. P. D. Suspended U. M. G. | Official Record  |
| Restored<br>Remarks | n/10-17            | Died 8-4-1958 6             | Englewood, N. J. |

|            | c         | Amm                     | 1 don    | aliver "        | 7 |
|------------|-----------|-------------------------|----------|-----------------|---|
|            | Lodge No. | 17 au                   | acut. La | und Macs        | 4 |
| Initiated  | 3/3/69    | Dimitted                |          | Official Record | , |
| Passed     | 3/31/69   | Suspended )<br>N. P. D. | 6/28/77  |