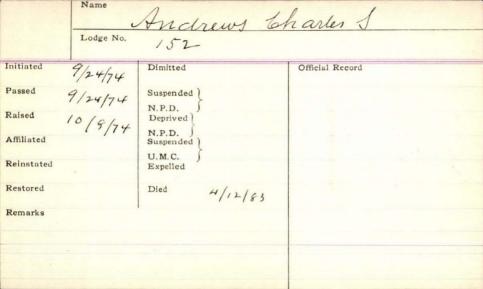

|                 | 368 V |
|---------------------------------------------------------------------------------------------------|----------------------------------------------------------------------------------------------------------|-----------------|-------|
| Initiated T-V1-1948 Passed 5-51978 Raised 76-1948 Affiliated Reinstated Restored Remarks MM   1-1 | Dimitted  Suspended N. P. D. Deprived N. P. D. Suspended U. M. C. Expelled  Died 6-24-1996  Attlence, ME | Official Record |       |
|                                                                                                   |                                                                                                          |                 |       |





|