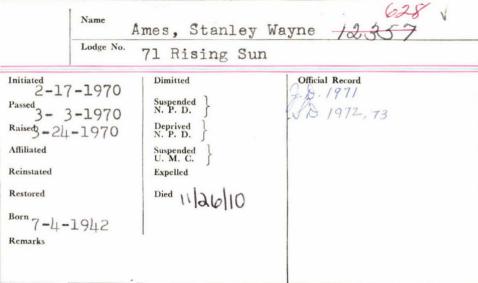

| 2-5-1928                                                   | augusta City Hospital                              |

| Name Lodge No. | mes Stanler           | y Otis          |
|----------------|-----------------------|-----------------|
| Initated 1935  | Dimitted Sung Sung    | Official Record |
| Passed 7-1935  | Suspended<br>N. P. D. |                 |
| Raised 77-1935 | Deprived<br>N. P. D.  |                 |
| Affiliated     | Suspended U. M. G.    |                 |
| Reinstated     | Expelled              |                 |
| Restored       | Died #-8-1964 77      | arblehead Mass  |
| Remarkage 75   | 101101111             | or anno, re-e.  |
|                |                       |                 |
|                |                       |                 |

-



|                          | Name      | Ames Steph                            | en E.           |
|--------------------------|-----------|---------------------------------------|-----------------|
|                          | Lodge No. | 112 Castern 9                         | Frontier        |
| Initiated                | 10/15/13  | Dimitted                              | Official Record |
| Passed<br>Raised         | 3/25/14   | N.P.D. 3/7-/1-/934<br>Deprived N.P.D. |                 |
| Affiliated<br>Reinstated |           | U.M.C. Expelled                       |                 |
| Restored                 |           | Died                                  |                 |
| Remarks                  |           |                                       |                 |
|