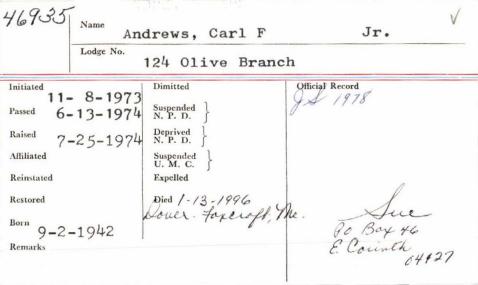

/6/89             |                 |
| Remarks 1866 | ,,0,0,1                 |                 |

|                                 | Andrews,                                   | Carl E.         |
|---------------------------------|--------------------------------------------|-----------------|
| Lodge No N                      | orthern Star                               | 28              |
| Initiated 1/20/23               | Dimitted                                   | Official Record |
| Passed 11/20/23 Raised 12/11/23 | Suspended   N. P. D.   Deprived   N. P. D. |                 |
| Affiliated Reinstated           | Suspended<br>U. M. C.<br>Expelled          |                 |
| Remarks Age 26                  | Died 5-75-19                               | 51 Embden, Mu   |

Name



## Carl F. Andrews Jr.

## law enforcement officer, teacher

CHARLESTON - Carl F. Andrews Jr., 53, died unexpectedly Saturday at a Dover-Foxcroft hospital.

He was born in Colver, Pa., a son of Carl and Ann Andrews Sr

Mr. Andrews served in the U.S. Navy as a hospital

corpsman in Vietnam.

He was a 20-year veteran of the Penobscot County Sheriff's Department, where he was a canine officer, chief deputy and most recently, a detective sergeant. He was also an instructor in law enforcement at Beal College.

Mr. Andrews was a member of Olive Branch Masonic Lodge, and enjoyed hunting, fishing, gardening and

photography.

Surviving, besides his wife, Sue Stevens Andrews, are his parents of Dover-Foxcroft; three sons, Carl F. III and Brian T., both of Hollister, Mo., and Brett of Portland; tw