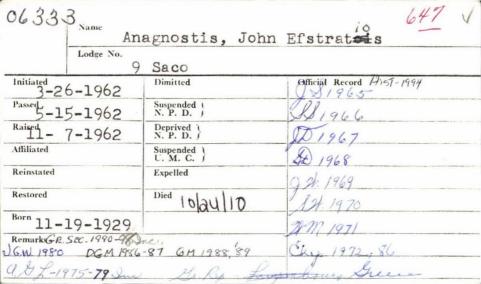

| W 5- Y    | 5-19                                                      | 17                                   |      |                 |   |

| Name Lodge No.                                                           | nsden, Perha                                                     | m W<br>ver      |
|--------------------------------------------------------------------------|------------------------------------------------------------------|-----------------|
| Initiated 5-1938  Passed 7-1938  Raised 7-7-1938  Affiliated  Reinstated | Suspended N. P. D. Deprived N. P. D. Suspended U. M. C. Expelled | Official Record |
| Remark 3 8                                                               | 7-6-1966                                                         | Belfast, Dne.   |



| 19188               |                                 |                 | 650 W |
|---------------------|---------------------------------|-----------------|-------|
| Lodge No.           | nastasio, FRan                  |                 |       |
| Initiated 5-14-1986 | Dimitted                        | Official Record |       |
| Passed 10-08-1986   | Suspended<br>N. P. D. 3/2-5-200 | 0               |       |
| Raised 10-29-1986   | Deprived<br>N. P. D.            |                 |       |
| Affiliated          | Suspended<br>U. M. C.           |                 |       |
| Reinstated          | Expelled                        |                 |       |
| Restored            | Died                            |                 |       |
| Born 6-22-1943      |