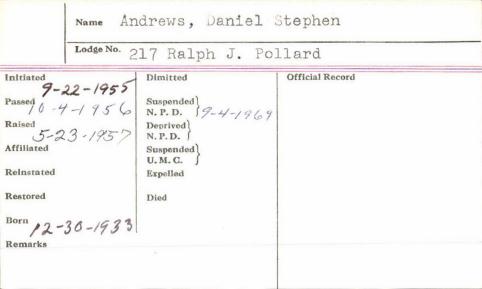

| Suspended  <br>N. P. D. | S& 1878-19+1887<br>cliap. 1891=1903 June. |
| 3-4-1865                    | Deprived \ N. P. D.     | 1901-                                     |
| Affiliated                  | Suspended \\ U. M. C.   |                                           |
| Reinstated                  | Expelled                |                                           |
| Restored                    | Died 1907               |                                           |
| Remarks                     | 0 1 1                   |                                           |
|                             |                         |                                           |
|                             |                         |                                           |



|            | Name      | 1                | , ,             |
|------------|-----------|------------------|-----------------|
|            |           | Andrews          | Daniel S.       |
|            | Lodge No. | 1880             | oneshoul        |
| Initiated  | 1/15/01   | Dimitted         | Official Record |
| Passed     | 1/29/01   | Suspended N.P.D. |                 |
| Raised     | 3/4/02    | Deprived N.P.D.  |                 |
| Affiliated |           | Suspended U.M.C. |                 |
| Reinstated |           | Expelled         |                 |
| Restored   |           | Died 7-29-1939   | new York H. Y.  |
| Remarks    |           |                  |                 |
|            |           | auton            | while accident  |
|            |           |