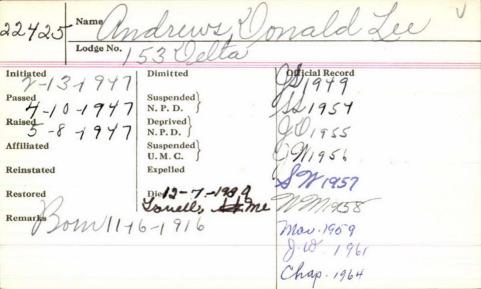

|         | Official Record |  |
| Passed 8-3-           | 17        | Suspended  <br>N. P. D. |         |                 |  |
| Raised 10-19          | -17       | N. P. D.                |         |                 |  |
| Affiliated Reinstated | 1         | U. M. C. Expelled       |         |                 |  |
| Restored              |           |                         |         |                 |  |
| Remarks               | l         | 5-17-1961               | norway  |                 |  |
|                       |           |                         | 0       |                 |  |
|                       |           |                         |         |                 |  |
|                       |           |                         |         |                 |  |





resident, died Thursday in his home on Church Street. He was born in North Lovell, a son of C. Lee and Beryl McKeen Andrews, attended Lovell schools and graduated from Norway High School in 1934. He served in the Army in the Pacific campaign during World War II. Mr. Andrews was a building contractor in the area for many years. He was a selectman for many years and was also a chief of the volunteer fire department for over 10 vears. He was a member and past master of Delta Lodge of Masons of Lovell and a member of Pondicherry Order of the Eastern Star, Bridgton. He was former commander and district commander of the Fryeburg-Lovell Veterans of Foreign Wars and a former member of the Kezar Lake Grange, North Lovell. He is survived by his wife of 52 years, Lola E. Gerry Andrews of Lovell; a