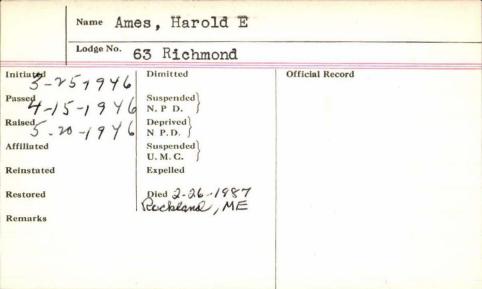

|                                             |

| Lodge No.                                                                                                 | es, George W<br>187 Ira Berry                                                       |                 |
|-----------------------------------------------------------------------------------------------------------|-------------------------------------------------------------------------------------|-----------------|
| Initiated 10-30-1967 Passed 11-30-1967 Raised 12-18-1967 Affiliated Reinstated Restored Born Pot reported | Dimitted  Suspended N. P. D.  Deprived N. P. D.  Suspended U. M. C.  Expelled  Died | Official Record |

Deprived

Reinstated 10-1-1957 Restored

Died

N. P. D. Suspended U. M. C.

Expelled

Born 7-4-1924



## Harold E. Ames

MATINICUS ISLAND — Harold E. Ames, 90, died Thursday at a Rockland nursing home after a long illness.

He was born in South Thomaston, a son of Frank and Adela Philbrook Ames. He graduated from Hebron Academy in 1914. He was a Navy veteran of

World War I.

Mr. Ames married Ivy Coffin in 1937. She died in 1949.

He moved to Matinicus Island in 1951.

He was a member of the Masons and the American Legion.

He is survived by a sister, Adela A. Ives of Owls Head, with whom he resided in the winter, and several

nieces and nephews.

A memorial service will be held at a later date at his Matinicus Island home. Burial will be in the Riverside Cemetery, Brunswick. Arrangements are by the Carpenter Funeral Home, 306 Broadway, Rockland.

| Name an