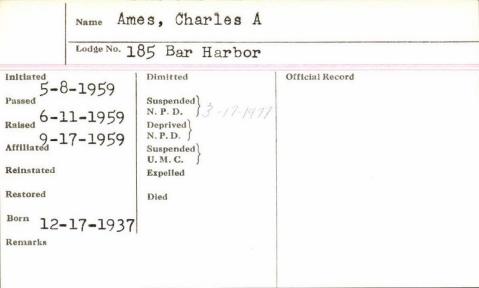

e A             | nes, Carro            | Il Winfield       |
|--------------------|-----------------------|-------------------|
| Lodge No. 5        | 7 mosaic              |                   |
| Initiated 5-7-1940 | Dimitted              | Ifficial Record   |
| Passed 7-18-1940   | Suspended<br>N. P. D. | 101944            |
| 8-15-1940          | Deprived<br>N. P. D.  | LW 1945           |
| Affiliated         | Suspended<br>U. M. C. | 919m1946          |
| Reinstated         | Expelled              | Sec. 1964-67 Inc. |
| Restored           | Died 10-21-1973       |                   |
| Remotion 7-11-18   | 98                    | me.               |
|                    |                       |                   |
|                    |                       |                   |



| Name              |                       |                  |
|-------------------|-----------------------|------------------|
|                   | Ames Char             | 1. 8             |
|                   | Ames, brian           | les o,           |
| Lodge No.         | 63 Richmon            | ud               |
| Initiated 8/25/79 | Dimitted              | Official Record  |
| Passed 9/15/79    | Suspended \ 6/2//15 ( | 88.1888-41884-85 |
| Raised 9/29/79    | Deprived N.P.D.       | 1882-1883_       |
| Affiliated /      | Suspended U.M.C.      |                  |
| Reinstated        | Expelled              |                  |
| Restored          | Died                  |                  |
| Remarks           |                       |                  |
|