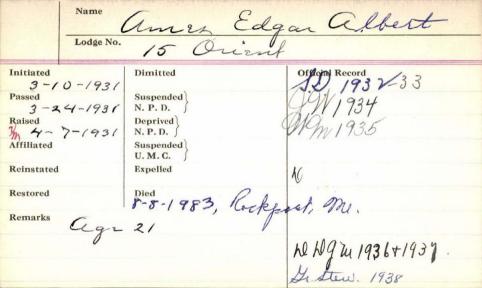

|  |
|-------------------|-----------|-----------------------|-----------------|--|
|                   | Lodge No. | 50 Aurora             |                 |  |
| Initiated         | 19-1947   | Dimitted              | Official Record |  |
| V 4               | 1947      | Suspended<br>N. P. D. |                 |  |
| Raised3 - 2       | 6-1947    | Deprived<br>N. P. D.  |                 |  |
| Affiliated        |           | Suspended U. M. C.    |                 |  |
| Reinstated        |           | Expelled              |                 |  |
| Restored          |           | Died 4-9-19-67        | Rockland, Me.   |  |
| Remarks<br>Born : | : 11-18-  |                       |                 |  |
|                   |           |                       |                 |  |



| Name                                            | 1 81                  | sois 6          |
|-------------------------------------------------|-----------------------|-----------------|
|                                                 | Ames Ed               | work 6          |
| Lodge No.<br>Frest                              | 148                   |                 |
| Initiated 3/18/82  Passed 4/1/82  Raised 4/1/82 | 8-24-1901             | Official Record |
| Passed 4/1/82                                   | Suspended 14/99       |                 |
| Raised 4/1/82                                   | Deprived<br>N. P. D.  |                 |
| Affiliated                                      | Suspended<br>U. M. G. |                 |
| Reinstated 12-16-1893