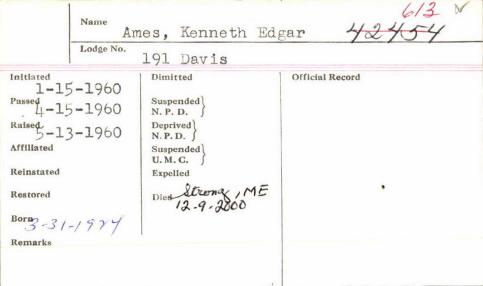

|                                                                  | Ames Justin M.                                             |  |
| Lodge N                                                          |                                                            |  |
| 3-16-1903                                                        | Dimítted Official Record                                   |  |
| Passed 3-30-1903 Raised 4-27-1903 Affiliated Reinstated Restored | Suspended N.P.D. Deprived N.P.D. Suspended U.M.C. Expelled |  |
| Remarks                                                          | Dieg-24-1951 Anion, Inc                                    |  |
|                                                                  |                                                            |  |



| Name                        | c transata +                   |                              |
|-----------------------------|--------------------------------|------------------------------|
| Lodge No.                   | s, Kenneth L. mposite          |                              |
| 5-11-1939 Passed 68-1939    | Dimitted Suspended N. P. D.    | Official Record<br>J.D. 1940 |
| Raised 7-13-1939 Affiliated | Deprived<br>N. P. D. Suspended | 91942                        |
| Reinstated                  | U. M. G. } Expelled            | 18W1943                      |
| Restored<br>Remarks         | Died 3-11-1988<br>Willo, ME    | Chap 1945                    |
| Born 3-3                    | -1901                          | manigi                       |

## KENNETH L. AMES

LaGRANGE