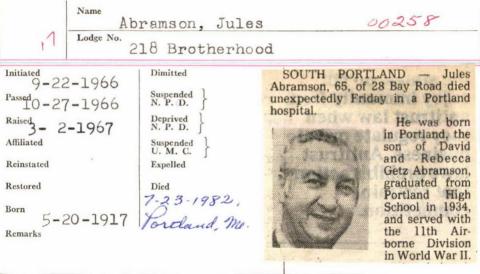

| 19           | Abbott Nathaniel F |                      |     |                 |       |
|--------------|--------------------|----------------------|-----|-----------------|-------|
| Lo           | Lodge No.          | 190                  |     |                 | 00175 |
| Initiated 6, | 16/03              | Dimitted             |     | Official Record |       |
| Passed       | 130/03             | Suspended N.P.D.     |     |                 |       |
| Raised       | 8/4/13             | Deprived             |     |                 |       |
| Affiliated   |                    | N.P.D. ) Suspended   |     | 1               |       |
| Reinstated   |                    | U.M.C. )<br>Expelled |     | /               |       |
| Restored     |                    | Died 8               | 110 |                 |       |
| Remarks      |                    | 3 19                 |     |                 |       |
|              |                    |                      |     |                 |       |
|              |                    |                      |     |                 |       |
|              |                    |                      |     |                 |       |