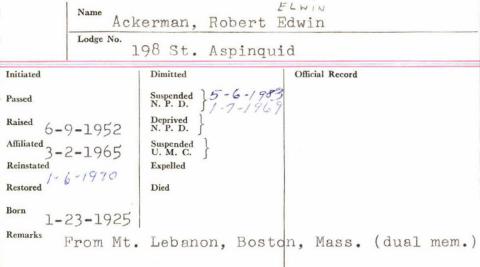

|     |  |  |

,

Guantanamo Bay, Cuba

Raised 12-11-1980 in Carribbean Naval Lodge,



| Name            | 3-land 7. 101.                         |
|-----------------|----------------------------------------|
| <u></u>         | Cherson, Tranh Wegunder                |
| Lodge No.       | 1 remort to 40 Legorica                |
| Initiated       | Dimitted 12-5-1960 #49 Official Record |
| 9-16-1926       | 10-5-1947 77                           |
| Passed          | Suspended )                            |
| 9-30-1926       | N. P. D.                               |
| Raised          | Deprived }                             |
| Affiliated 1926 | N. P. D.                               |
|                 | Suspended                              |
| 11-2-1944       | W. M. C. Expelled                      |
| Accompanies.    | Daponeu                                |
| Res