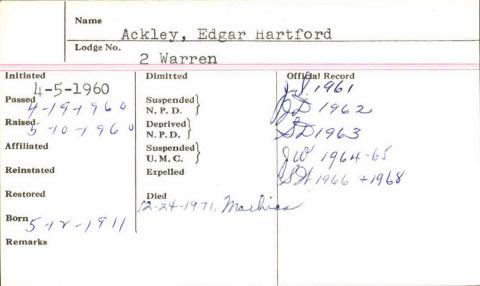

.      |                 |
| ffiliated                  | Suspended )   |                 |
|                            | U. M. C.      |                 |
| Reinstated                 | Expelled      | 02 0 1 M        |
| Restored                   | Died -13-1937 | Kemburk me      |
| temarks                    |               |                 |
|                            |               |                 |
|                            |               |                 |

Mama

Name Ackley, Douglas F Lodge No. 149 Columbia-Doric Initiated Dimitted Official Record 7-18-1972 Suspended N. P. D. 8-29-1972 Passed 10-26-1983 9-26-1972 Deprived N. P. D. Raised Affiliated Suspended U. M. C. Reinstated Expelled 2-26-1991 Restored Born 1-28-1951 Juliana 10 Cornfield Bel. Bupton 04093-Remarks



Uckley Edward Preble Initiated 9-15-1920 181 Suspended 4-8-195 V Organist 1922-23-24-25 20-27-28-29-30+38-39 2-14-1911 Deprived 2-15-1911 N. P. D. Suspended 11-9-20 48 U. M. C. Reinstated Expelled Died Restored Remarks Student: age 12 Maised in attantic Lodge +81 - Sworld War

| Name              | ackley Gen            | ge Sulliran     |
|-------------------|-----------------------|-----------------|
| Lodge No.         | 131                   |                 |
| Initiated 1928    | Dimitted              | Official Record |
| Passed 3-19-1928  | Suspended<br>N. P. D. |                 |
| Raised 2-1928     | Deprived N. P. D.     |                 |
| Affiliated        | U. M. C.              |                 |
| Reinstated        | Expelled              |                 |
| Restor