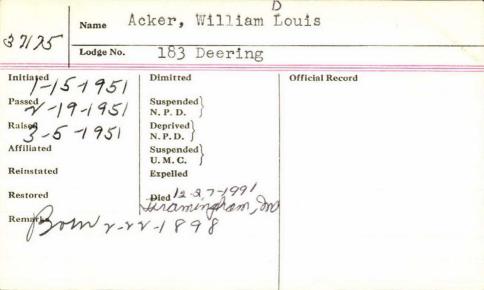

|   |
| Passed 4- 8-1985          | Dimitted 4-7-2001 #12 Official Record 7.92 Suspended N. P. D. 3/2-11-2000 |   |
| Raised 5-27-1985          | Deprived N. P. D.                                                         |   |
| Affiliated 12-3-1995 #12- | Suspended U. M. C.                                                        |   |
| Reinstated                | Expelled                                                                  |   |
| Restored                  | Died                                                                      |   |
| 9-21-1956                 |                                                                           |   |
| Remarks                   |                                                                           |   |



William D. Acker, a longtime resident of Maine, died Friday at a hospital in Framingham, Mass., after a brief illness. He was 92. 12-27-1991 Mr. Acker moved to Marlborough, Mass., last month from Falmouth. He had been employed by the Portland Ice Co. for many years until retiring in 1964. Born in Nova Scotia, he was the son of William and Naoma (Woodward) Acker. He was a longtime member of the Emmaus Lutheran Church in Falmouth, a member of the Deering

Lodge, the York and Scottish Rite Masons, and the Kora Temple in Lewiston. He also was a member of the Cornerstone Chapter of the Order of the Eastern Star in Portland. He is survived by his wife of 68 years, Lillian E. Sarty Acker; a nephew, Arthur Sarty of Marlborough; and a

piece, Lillian Cook of Waltham, Mass.

Funeral services will